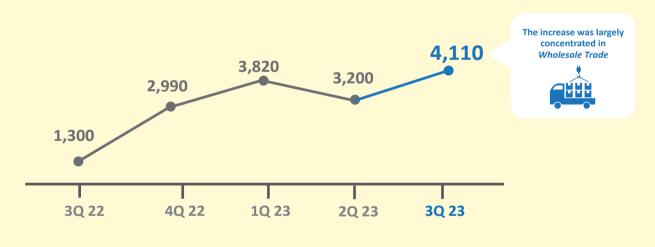

# LABOUR MARKET





## **REPORT 3Q 2023**



### I TOTAL EMPLOYMENT

Continued to grow with increases in both resident and non-resident employment



## **UNEMPLOYMENT RATES** Remained low 2.9% 3.0% **2.9%** 2.8% 2.8% 2.7% 2.0% 2.0% 1.9% **Overall** Resident Citizen

Sep 23

Oct 23

Aug 23

### RESIDENT LONG-TERM UNEMPLOYMENT RATES

Rose, but remained comparable to the pre-COVID average



### RETRENCHMENTS

Mainly due to reorganisation or restructuring



### RATIO OF JOB VACANCIES TO UNEMPLOYED PERSONS

Declined, but a significant proportion of job vacancies remained in growth sectors



To know more about these indicators, please visit stats.mom.gov.sg