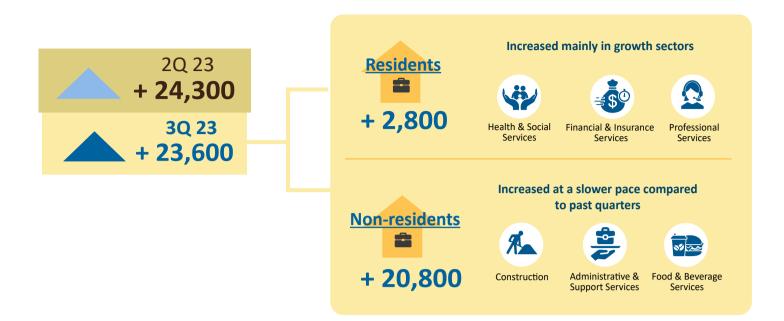

### I TOTAL EMPLOYMENT

Continued to grow with increases in both resident and non-resident employment