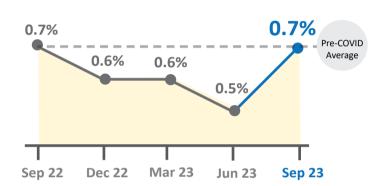

### RESIDENT LONG-TERM UNEMPLOYMENT RATES

Rose, but remained comparable to the pre-COVID average