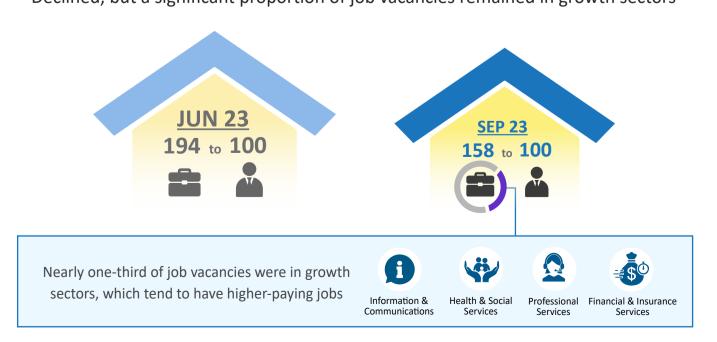

### RATIO OF JOB VACANCIES TO UNEMPLOYED PERSONS

Declined, but a significant proportion of job vacancies remained in growth sectors

To know more about these indicators, please visit stats.mom.gov.sg