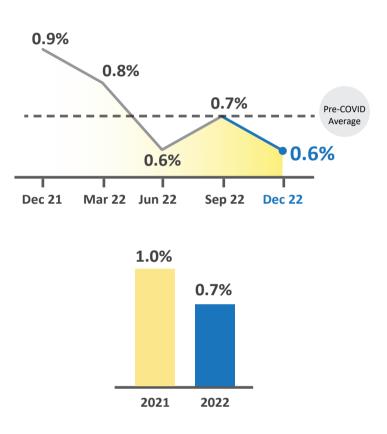

# **TOTAL EMPLOYMENT**



# **UNEMPLOYMENT RATES**



## RESIDENT LONG-TERM UNEMPLOYMENT RATES



### RETRENCHMENTS



## **RATIO OF JOB VACANCIES TO UNEMPLOYED PERSONS**



To know more about these indicators please visit stats.mom.gov.sg

### Source: Labour Market Report Fourth Quarter 2022

#### Notes:

- (1) Employment data excludes migrant domestic workers
- (2) Monthly unemployment rates and ratio of job vacancies to unemployed persons are seasonally adjusted
- (3) Annual unemployment figures are the simple averages of the non-seasonally adjusted unemployment figures obtained at quarterly intervals



| Manpower Research | and Statistics Department