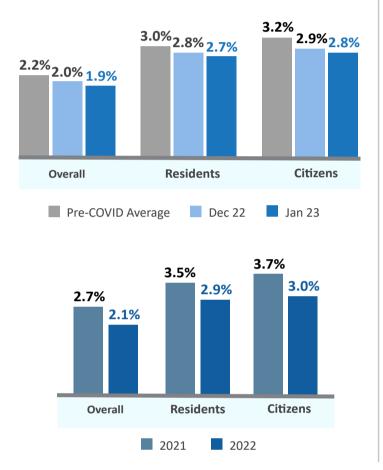

# **TOTAL EMPLOYMENT**



# **UNEMPLOYMENT RATES**



## RESIDENT LONG-TERM UNEMPLOYMENT RATES



### RETRENCHMENTS



## **RATIO OF JOB VACANCIES TO UNEMPLOYED PERSONS**



To know more about these indicators please visit stats.mom.gov.sg

### Source: Labour Market Report Fourth Quarter 2022

#### Notes:

- (1) Employment data excludes migrant domestic workers
- (2) Monthly unemployment rates and ratio of job vacancies to unemployed persons are seasonally adjusted
- (3) Annual unemployment figures are the simple averages of the non-seasonally adjusted unemployment figures obtained at quarterly intervals



| Manpower Research | and Statistics Department