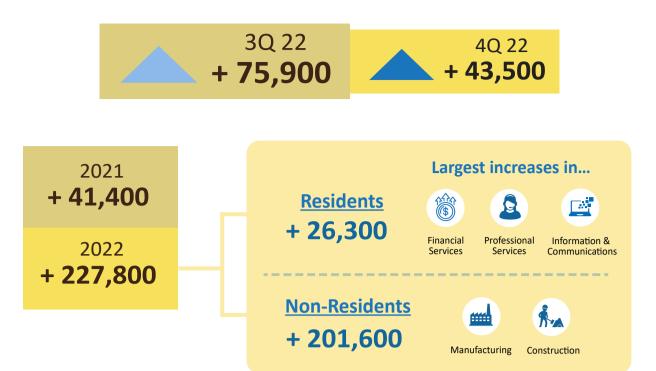

# **TOTAL EMPLOYMENT**



# **UNEMPLOYMENT RATES**



## RESIDENT LONG-TERM UNEMPLOYMENT RATES



### RETRENCHMENTS



## **RATIO OF JOB VACANCIES TO UNEMPLOYED PERSONS**



To know more about these indicators please visit stats.mom.gov.sg

### Source: Labour Market Report Fourth Quarter 2022

#### Notes:

- (1) Employment data excludes migrant domestic workers
- (2) Monthly unemployment rates and ratio of job vacancies to unemployed persons are seasonally adjusted
- (3) Annual unemployment figures are the simple averages of the non-seasonally adjusted unemployment figures obtained at quarterly intervals



| Manpower Research | and Statistics Department