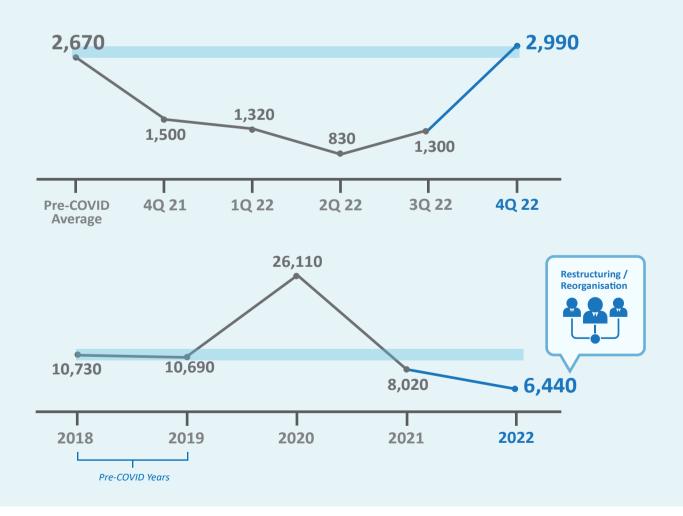

# **TOTAL EMPLOYMENT**



# **UNEMPLOYMENT RATES**



## RESIDENT LONG-TERM UNEMPLOYMENT RATES



### RETRENCHMENTS



## **RATIO OF JOB VACANCIES TO UNEMPLOYED PERSONS**



To know more about these indicators please visit stats.mom.gov.sg

### Source: Labour Market Report Fourth Quarter 2022

#### Notes:

- (1) Employment data excludes migrant domestic workers
- (2) Monthly unemployment rates and ratio of job vacancies to unemployed persons are seasonally adjusted
- (3) Annual unemployment figures are the simple averages of the non-seasonally adjusted unemployment figures obtained at quarterly intervals



| Manpower Research | and Statistics Department