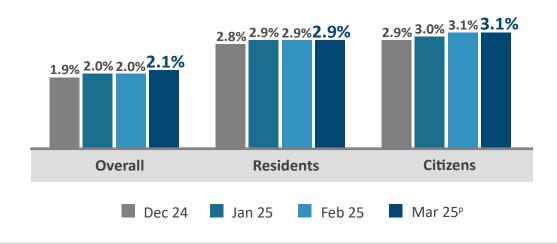

## Unemployment rates rose slightly from December 2024, but remained within the non-recessionary range

Retrenchments declined, and were stable or lower across most sectors