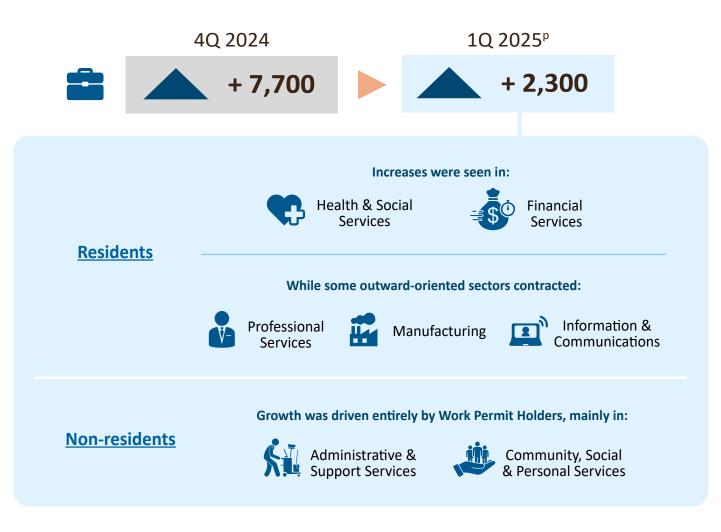

## ■ Total employment continued to grow, though at a slower pace



## Unemployment rates rose slightly from December 2024, but remained within the non-recessionary range



Retrenchments declined, and were stable or lower across most sectors



## To know more about these indicators, please visit stats.mom.gov.sg

Source: Labour Market Advance Release First Quarter 2025

Notes:

(1) Employment and retrenchment data are rounded to the nearest hundred and ten respectively

(2) Employment data exclude MDW (Migrant Domestic Workers)

(3) Data for unemployment rates are seasonally adjusted

(4) p: Preliminary