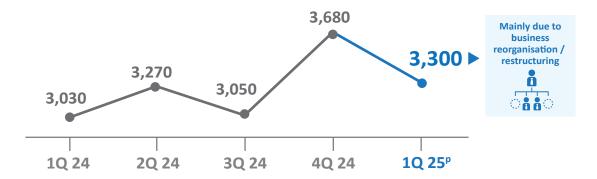

## Unemployment rates rose slightly from December 2024, but remained within the non-recessionary range

Retrenchments declined, and were stable or lower across most sectors