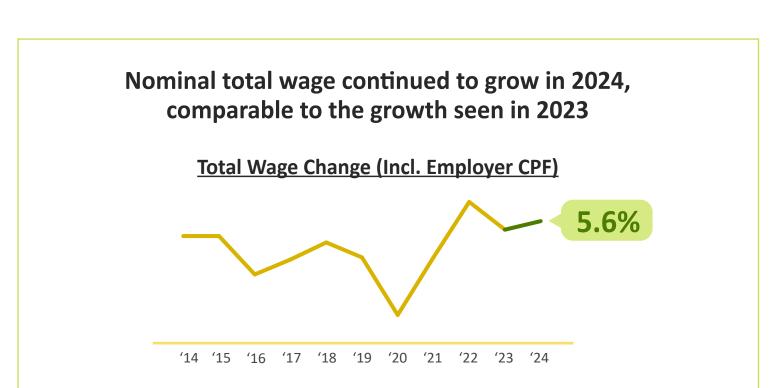

#### More establishments gave wage increases compared to 2023

Though a majority gave the increases due to past organisational performance rather than forward-looking confidence