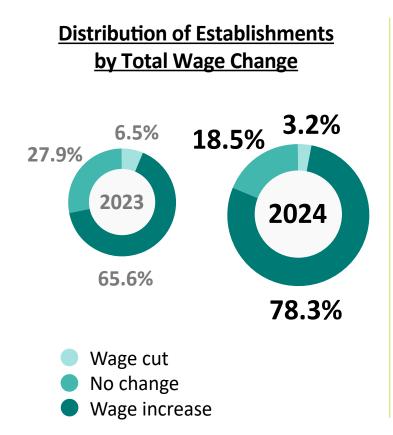

#### More establishments gave wage increases compared to 2023

Though a majority gave the increases due to past organisational performance rather than forward-looking confidence