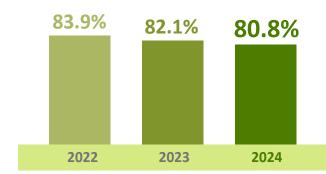

## A majority of establishments remained profitable, although it has declined since 2022

#### **Proportion of Profitable Establishments**