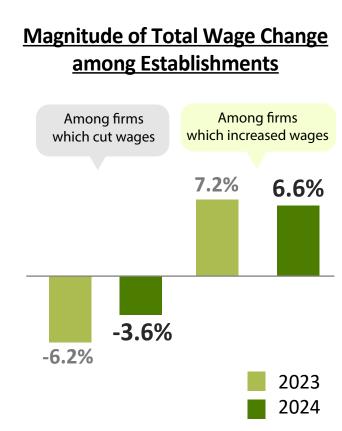

#### More establishments gave wage increases compared to 2023

Though a majority gave the increases due to past organisational performance rather than forward-looking confidence