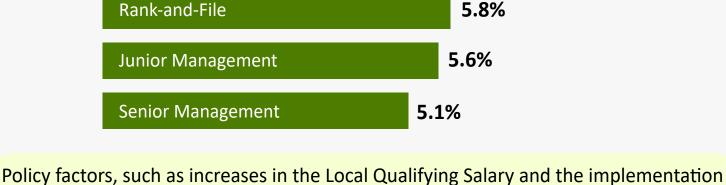

# All employee types experienced wage growth in 2024 <u>Total Wage Change in 2024 by Employee Type</u>

of Progressive Wage Model initiatives, have also contributed to higher wage increases among lower-income employees.