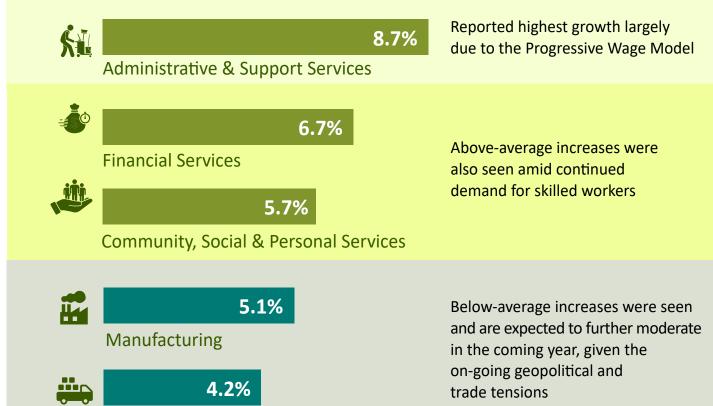

### Total Wage Change in 2024

All industries continued to see wage growth

Wholesale Trade