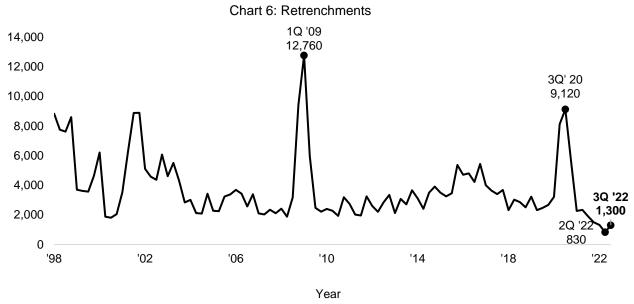

#### Retrenchment

Retrenchments increased to 1,300 (or 0.6 retrenched per 1,000 employees) in 3Q 2022 from a record low of 830 in 2Q 2022 (or 0.4 retrenched per 1,000 employees). The increase reflects an uptick in retrenchments from *Information & Communications* (2Q: 110; 3Q: 520). On the other hand, retrenchments in other sectors including *Accommodation* and *Construction* stayed low as they maintained strong hiring this quarter.

Chart 7: Incidence of Retrenchment

Source: Labour Market Survey, Manpower Research & Statistics Department, MOM

Note: Data pertain to private sector establishments (each with at least 25 employees) and the public sector.