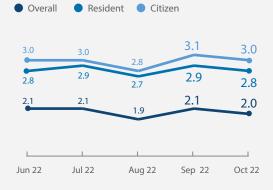

#### **Unemployment**

Unemployment rates held steady at pre-pandemic levels

Unemployment rate (%), seasonally adjusted

Resident long-term unemployment rate recovered to pre-pandemic average

Resident long-term unemployment rate (%), seasonally adjusted

#### Unemployment

The seasonally adjusted unemployment rates (overall: 2.0%; resident: 2.8%; citizen: 3.0%) remained at around pre-COVID levels.<sup>3,4</sup> They have dipped in October 2022, after inching up in September.<sup>5,6</sup>

Similar to the overall, the resident unemployment rates for most age and education groups remained at pre-COVID averages – even though upticks were observed between June and September 2022. Residents aged 40 to 49 saw the largest increase in unemployment rate, after two consecutive quarters of notable declines. For the moment, the increase appears frictional in nature, as their long-term unemployment rate did not increase.