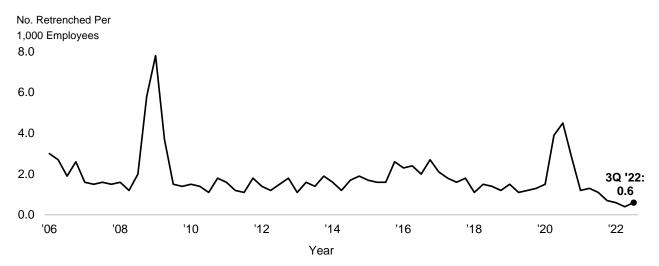

#### Retrenchment

Retrenchments increased to 1,300 (or 0.6 retrenched per 1,000 employees) in 3Q 2022 from a record low of 830 in 2Q 2022 (or 0.4 retrenched per 1,000 employees). The increase reflects an uptick in retrenchments from *Information & Communications* (2Q: 110; 3Q: 520). On the other hand, retrenchments in other sectors including *Accommodation* and *Construction* stayed low as they maintained strong hiring this quarter.

Chart 7: Incidence of Retrenchment

Source: Labour Market Survey, Manpower Research & Statistics Department, MOM

Note: Data pertain to private sector establishments (each with at least 25 employees) and the public sector.