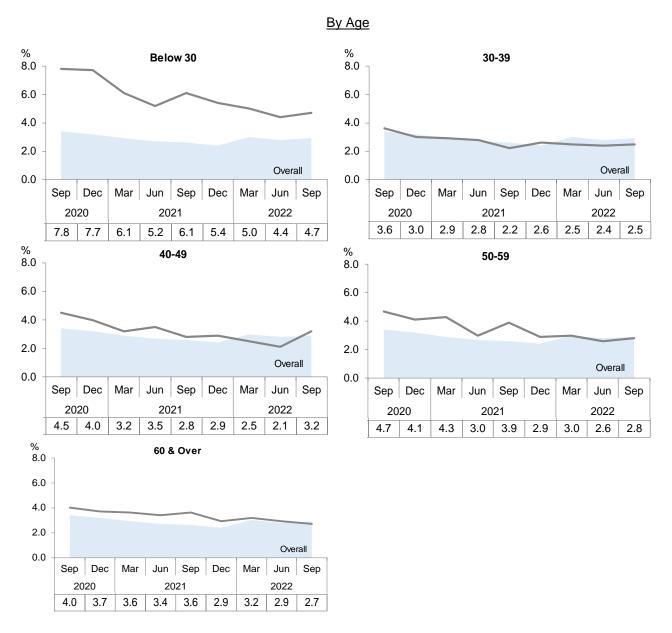

Similar to the overall, the resident unemployment rates for most age and education groups remained at pre-COVID averages – even though upticks were observed between June and September 2022. Residents aged 40 to 49 saw the largest increase in unemployment rate, after two consecutive quarters of notable declines. For the moment, the increase appears frictional in nature, as their long-term unemployment rate did not increase.

Chart 3: Resident Unemployment Rate by Age and Education (Seasonally Adjusted)