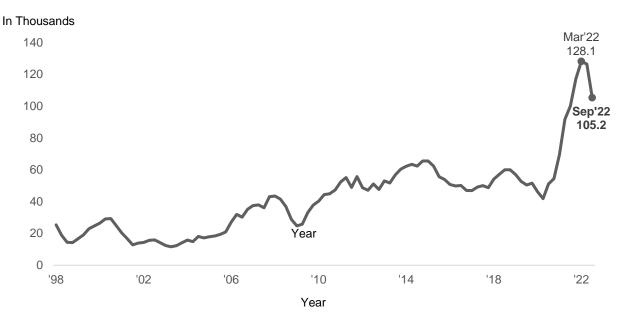

#### **Job Vacancy**

After reaching an all-time high in March 2022, the number of job vacancies declined for the second consecutive quarter in September 2022 (105,200, seasonally adjusted). The decline was also more notable than the previous quarter's decline, and broad-based across sectors. Consequently, the ratio of job vacancies to unemployed persons also eased to 1.97 in September 2022.<sup>12</sup>

The bulk of the job vacancies in September 2022 continued to come from *Manufacturing* and *Construction* (19%), as well as from the growth sectors (32%) of *Information & Communications*, *Financial & Insurance Services*, *Professional Services* and *Health & Social Services*. The ongoing recovery in domestic and tourism activities also contributed to strong manpower demand from consumer-facing and tourism-related sectors (17%), including *Food & Beverage Services* and *Wholesale & Retail Trade*.

3.0 Jun'22 2.56 2.5 2.0 Sep'22 1.97 1.5 1.0 0.5 0.0 '98 '02 '06 '10 '14 '22 '18 Year

Chart 13: Ratio of Job Vacancies to Unemployed Persons (Seasonally Adjusted)

Source: Labour Market Survey and Labour Force Survey, Manpower Research & Statistics Department, MOM

Note: Job vacancy to unemployed ratio is calculated by taking the ratio of the estimates of the total job vacancies for the whole economy to the total number of unemployed persons. The job vacancies for the whole economy are estimated assuming that private sector establishments with less than 25 employees have the same vacancy rate as those with 25 to 49 employees.