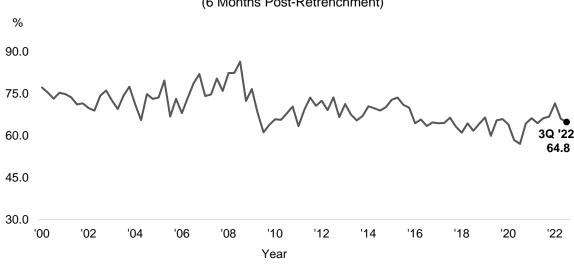

#### Re-entry Into Employment

Among retrenched residents, the percentage who re-entered employment within 6 months fell for the 2<sup>nd</sup> consecutive quarter to 65% in 3Q 2022, from a high in 1Q 2022 (72%). This rate was slightly lower than that for the same period a year ago (66%) but remained above pre-pandemic levels. 10

The decline over the quarter was broad-based across occupation, led by non-PMETs, who saw their re-entry rates dip below pre-pandemic levels<sup>11</sup>. By age, re-entry trends were also mixed - in particular, the rate for residents aged 50 and over, despite recovering to 56.4% from 2Q 2022 (49.8%), remained low compared to the overall.

Chart 10: Quarterly Rate of Re-entry into Employment of Retrenched Residents (6 Months Post-Retrenchment)

Source: Labour Market Survey, Manpower Research & Statistics Department, MOM and derived based on data from Administrative Records

- (1) Data refer to re-entry rates for residents retrenched 6 months ago by private sector establishments (each with at least 25 employees) and the public sector. For example, the re-entry rate for 3Q 2022 refers to residents retrenched in 1Q 2022.
- (2) Data on re-entry into employment are cohort-specific. Two different cohorts of workers laid off could yield different re-entry rates depending on the profile of the workers involved. Also, the data based on administrative records do not capture workers who went into self or informal employment or underwent training while looking for a job.
- (3) Before 2007, data pertain to residents retrenched from private establishments with at least 25 employees. From 2007 onwards, data also include residents retrenched from the public sector comprising government ministries, organs of state and statutory boards.
- Before 2010, data pertain to employees who were retrenched from permanent positions. From 2010 onwards, data also include fixedterm contract employees who were retrenched.

<sup>&</sup>lt;sup>10</sup> The quarterly average in 2018 and 2019 was 63.6%.

<sup>&</sup>lt;sup>11</sup> In 3Q 2022, the rate is 68.5%. The quarterly average in 2018 and 2019 was 71.3%.

Chart 11: Quarterly Rate of Re-entry into Employment of Retrenched Residents (6 Months Post-Retrenchment)