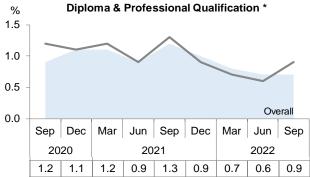

#### By Education

Source: Labour Force Survey, Manpower Research & Statistics Department, MOM

Following a sustained downtrend from its peak in September 2021, the resident long-term unemployment rate7 (LTUR) has returned to its pre-COVID quarterly average of 0.7% in 2018/198 since June 2022.

While the resident LTUR held steady at the overall, there were variations across age and education groups. Among those older who formed the majority of long-term unemployed residents, the LTUR has declined over the quarter for those aged 50 to 59 (from 1.0% to 0.9%) but increased for those aged 60 and over (from 0.9% to 1.1%, well above pre-pandemic norms<sup>9</sup>). As older jobseekers may need more assistance to find employment, the SGUnited Mid-Career Pathways Programme and the Jobs Growth Incentive, which has been extended to March 2023, will provide more opportunities and support for them to gain skills and employment.

#### 1.3 LONG-TERM UNEMPLOYMENT

RESIDENT LONG-TERM UNEMPLOYMENT RATE BY SEX, AGE AND HIGHEST QUALIFICATION ATTAINED

Per Cent

|                                      |       |      |      | Per Cent |      |  |  |  |  |
|--------------------------------------|-------|------|------|----------|------|--|--|--|--|
|                                      | 22.12 | 2222 |      | Se       | р    |  |  |  |  |
| Characteristics                      | 2019  | 2020 | 2021 | 2021     | 2022 |  |  |  |  |
|                                      |       |      |      | 3121     |      |  |  |  |  |
| TOTAL                                | 0.7   | 1.0  | 1.0  | 1.1      | 0.7  |  |  |  |  |
|                                      |       |      |      |          |      |  |  |  |  |
| SEX                                  |       |      |      |          |      |  |  |  |  |
| Male                                 | 0.8   | 1.0  | 1.0  | 1.1      | 0.7  |  |  |  |  |
| Female                               | 0.6   | 0.9  | 1.0  | 1.2      | 0.6  |  |  |  |  |
| AGE GROUP (YEARS)                    |       |      |      |          |      |  |  |  |  |
| Below 30                             | 0.9   | 1.1  | 1.0  | 1.3      | 0.6  |  |  |  |  |
| 30 - 39                              | 0.4   | 0.6  | 0.7  | 0.7      | 0.5  |  |  |  |  |
| 40 & Over                            | 0.9   | 1.0  | 1.2  | 1.3      | 0.8  |  |  |  |  |
| 40 - 49                              | 0.7   | 1.0  | 1.0  | 0.9      | 0.5  |  |  |  |  |
| 50 & Over                            | 1.0   | 1.0  | 1.3  | 1.5      | 0.9  |  |  |  |  |
| 50 - 59                              | 1.1   | 1.1  | 1.2  | 1.3      | 0.8  |  |  |  |  |
| 60 & Over                            | 0.9   | 1.0  | 1.4  | 1.6      | 1.1  |  |  |  |  |
| HIGHEST QUALIFICATION ATTAINED       |       |      |      |          |      |  |  |  |  |
| Below Secondary                      | 0.7   | 0.8  | 0.9  | 1.0      | 0.6  |  |  |  |  |
| Secondary                            | 0.8   | 1.0  | 1.2  | 1.2      | 0.7  |  |  |  |  |
| Post-Secondary (Non-Tertiary)        | 0.8   | 0.9  | 1.3  | 1.6      | 0.7  |  |  |  |  |
| Diploma & Professional Qualification | 0.7   | 1.0  | 1.1  | 1.3      | 0.9  |  |  |  |  |
| Degree                               | 0.7   | 1.0  | 0.9  | 1.0      | 0.6  |  |  |  |  |