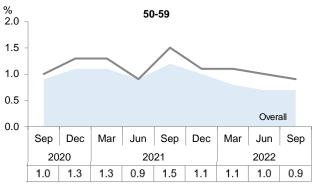

While the resident LTUR held steady at the overall, there were variations across age and education groups. Among those older who formed the majority of long-term unemployed residents, the LTUR has declined over the quarter for those aged 50 to 59 (from 1.0% to 0.9%) but increased for those aged 60 and over (from 0.9% to 1.1%, well above pre-pandemic norms<sup>9</sup>). As older jobseekers may need more assistance to find employment, the SGUnited Mid-Career Pathways Programme and the Jobs Growth Incentive, which has been extended to March 2023, will provide more opportunities and support for them to gain skills and employment.

Chart 4: Resident Long-Term Unemployment Rate (Seasonally Adjusted)

Source: Labour Force Survey, Manpower Research & Statistics Department, MOM

Note: Long-term unemployed refers to those unemployed for at least 25 weeks.

<sup>&</sup>lt;sup>7</sup> The long-term unemployment rate measures persons who are unemployed for at least 25 weeks, as a percentage of the labour force. More time is needed to carry out additional verification on the duration of unemployment to ensure a proper classification of this group of unemployed persons. Hence, the information is only released on a quarterly basis.

<sup>&</sup>lt;sup>8</sup> Based on seasonally adjusted data, there were 15,900 long-term unemployed residents in September 2022, up from 13,900 in June 2022.

<sup>&</sup>lt;sup>9</sup> In the pre-COVID quarters of 2018 / 2019, their resident long-term unemployment rate was 0.8%.

Chart 5: Resident Long-Term Unemployment Rate By Age And Education (Seasonally Adjusted)

By Age