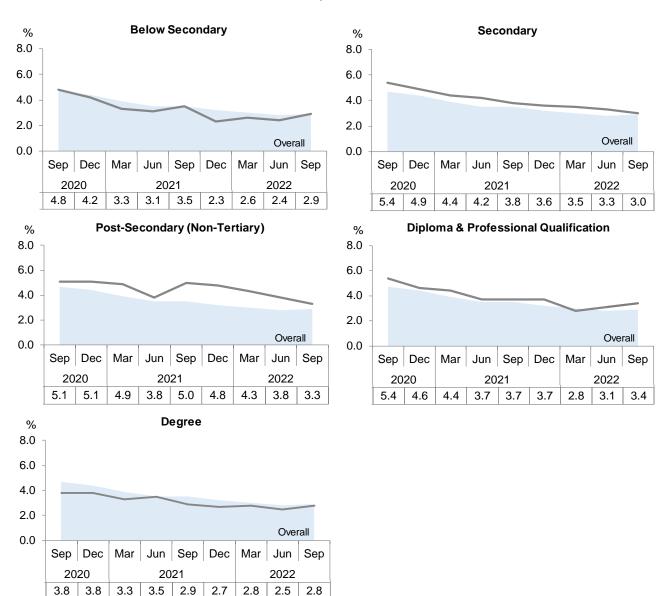

#### By Education

Source: Labour Force Survey, Manpower Research & Statistics Department, MOM

Following a sustained downtrend from its peak in September 2021, the resident long-term unemployment rate7 (LTUR) has returned to its pre-COVID quarterly average of 0.7% in 2018/198 since June 2022.

#### By Education

Source: Labour Force Survey, Manpower Research & Statistics Department, MOM

- (1) Long-term unemployed refers to those unemployed for at least 25 weeks.
- (2) \* These series are not seasonally adjusted because they have weak or no seasonality.