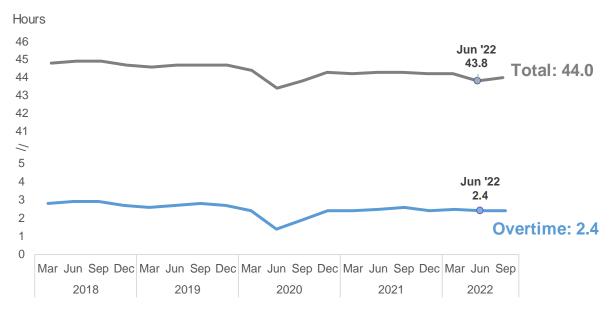

#### **Hours Worked**

The average weekly total paid hours worked per employee edged up over the quarter in September 2022 (44.0 hours) while paid overtime hours worked per employee<sup>14</sup> (2.4 hours) was the same as June 2022. Both remained lower than pre-COVID average<sup>15</sup>.

Chart 15: Average Weekly Paid Hours Worked Per Employee

Source: Labour Market Survey, Manpower Research & Statistics Department, MOM

Note: Data pertain to private sector establishments (each with at least 25 employees) and the public sector.

<sup>&</sup>lt;sup>14</sup> Average weekly paid hours worked/paid overtime hours per employee are based on the last month of each quarter.

<sup>&</sup>lt;sup>15</sup> Pre-COVID average for average weekly total paid hours worked per employee between 2018 and 2019 was 44.8 hours, while overtime hours worked per employee was 2.8 hours.