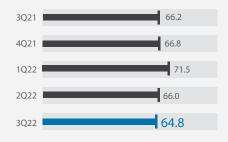

#### **Job Vacancy**

After reaching an all-time high in March 2022, the number of job vacancies declined for the second consecutive quarter in September 2022 (105,200, seasonally adjusted). The decline was also more notable than the previous quarter's decline, and broad-based across sectors. Consequently, the ratio of job vacancies to unemployed persons also eased to 1.97 in September 2022.<sup>12</sup>

The bulk of the job vacancies in September 2022 continued to come from *Manufacturing* and *Construction* (19%), as well as from the growth sectors (32%) of *Information & Communications*, *Financial & Insurance Services*, *Professional Services* and *Health & Social Services*. The ongoing recovery in domestic and tourism activities also contributed to strong manpower demand from consumer-facing and tourism-related sectors (17%), including *Food & Beverage Services* and *Wholesale & Retail Trade*.