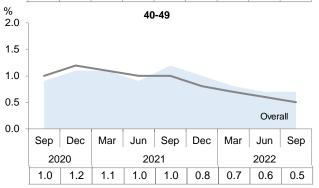

Similar to the overall, the resident unemployment rates for most age and education groups remained at pre-COVID averages – even though upticks were observed between June and September 2022. Residents aged 40 to 49 saw the largest increase in unemployment rate, after two consecutive quarters of notable declines. For the moment, the increase appears frictional in nature, as their long-term unemployment rate did not increase.

While the resident LTUR held steady at the overall, there were variations across age and education groups. Among those older who formed the majority of long-term unemployed residents, the LTUR has declined over the quarter for those aged 50 to 59 (from 1.0% to 0.9%) but increased for those aged 60 and over (from 0.9% to 1.1%, well above pre-pandemic norms<sup>9</sup>). As older jobseekers may need more assistance to find employment, the SGUnited Mid-Career Pathways Programme and the Jobs Growth Incentive, which has been extended to March 2023, will provide more opportunities and support for them to gain skills and employment.

Chart 4: Resident Long-Term Unemployment Rate (Seasonally Adjusted)

Source: Labour Force Survey, Manpower Research & Statistics Department, MOM

Note: Long-term unemployed refers to those unemployed for at least 25 weeks.

<sup>&</sup>lt;sup>7</sup> The long-term unemployment rate measures persons who are unemployed for at least 25 weeks, as a percentage of the labour force. More time is needed to carry out additional verification on the duration of unemployment to ensure a proper classification of this group of unemployed persons. Hence, the information is only released on a quarterly basis.

<sup>&</sup>lt;sup>8</sup> Based on seasonally adjusted data, there were 15,900 long-term unemployed residents in September 2022, up from 13,900 in June 2022.

<sup>&</sup>lt;sup>9</sup> In the pre-COVID quarters of 2018 / 2019, their resident long-term unemployment rate was 0.8%.

Chart 5: Resident Long-Term Unemployment Rate By Age And Education (Seasonally Adjusted)

By Age