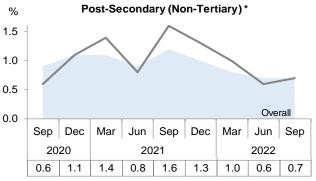

Chart 5: Resident Long-Term Unemployment Rate By Age And Education (Seasonally Adjusted)

By Age

#### By Education

Source: Labour Force Survey, Manpower Research & Statistics Department, MOM

- (1) Long-term unemployed refers to those unemployed for at least 25 weeks.
- (2) \* These series are not seasonally adjusted because they have weak or no seasonality.

#### 1.3 LONG-TERM UNEMPLOYMENT

RESIDENT LONG-TERM UNEMPLOYMENT RATE BY SEX, AGE AND HIGHEST QUALIFICATION ATTAINED

Per Cent

|                                      |       |      |      | Per Cent |      |  |  |  |  |
|--------------------------------------|-------|------|------|----------|------|--|--|--|--|
|                                      | 22.12 | 2222 |      | Se       | р    |  |  |  |  |
| Characteristics                      | 2019  | 2020 | 2021 | 2021     | 2022 |  |  |  |  |
|                                      |       |      |      | 3121     |      |  |  |  |  |
| TOTAL                                | 0.7   | 1.0  | 1.0  | 1.1      | 0.7  |  |  |  |  |
|                                      |       |      |      |          |      |  |  |  |  |
| SEX                                  |       |      |      |          |      |  |  |  |  |
| Male                                 | 0.8   | 1.0  | 1.0  | 1.1      | 0.7  |  |  |  |  |
| Female                               | 0.6   | 0.9  | 1.0  | 1.2      | 0.6  |  |  |  |  |
| AGE GROUP (YEARS)                    |       |      |      |          |      |  |  |  |  |
| Below 30                             | 0.9   | 1.1  | 1.0  | 1.3      | 0.6  |  |  |  |  |
| 30 - 39                              | 0.4   | 0.6  | 0.7  | 0.7      | 0.5  |  |  |  |  |
| 40 & Over                            | 0.9   | 1.0  | 1.2  | 1.3      | 0.8  |  |  |  |  |
| 40 - 49                              | 0.7   | 1.0  | 1.0  | 0.9      | 0.5  |  |  |  |  |
| 50 & Over                            | 1.0   | 1.0  | 1.3  | 1.5      | 0.9  |  |  |  |  |
| 50 - 59                              | 1.1   | 1.1  | 1.2  | 1.3      | 0.8  |  |  |  |  |
| 60 & Over                            | 0.9   | 1.0  | 1.4  | 1.6      | 1.1  |  |  |  |  |
| HIGHEST QUALIFICATION ATTAINED       |       |      |      |          |      |  |  |  |  |
| Below Secondary                      | 0.7   | 0.8  | 0.9  | 1.0      | 0.6  |  |  |  |  |
| Secondary                            | 0.8   | 1.0  | 1.2  | 1.2      | 0.7  |  |  |  |  |
| Post-Secondary (Non-Tertiary)        | 0.8   | 0.9  | 1.3  | 1.6      | 0.7  |  |  |  |  |
| Diploma & Professional Qualification | 0.7   | 1.0  | 1.1  | 1.3      | 0.9  |  |  |  |  |
| Degree                               | 0.7   | 1.0  | 0.9  | 1.0      | 0.6  |  |  |  |  |