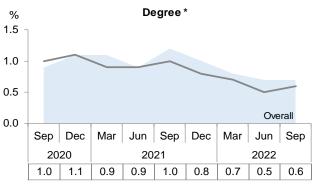

#### By Education

Source: Labour Force Survey, Manpower Research & Statistics Department, MOM

Following a sustained downtrend from its peak in September 2021, the resident long-term unemployment rate7 (LTUR) has returned to its pre-COVID quarterly average of 0.7% in 2018/198 since June 2022.

While the resident LTUR held steady at the overall, there were variations across age and education groups. Among those older who formed the majority of long-term unemployed residents, the LTUR has declined over the quarter for those aged 50 to 59 (from 1.0% to 0.9%) but increased for those aged 60 and over (from 0.9% to 1.1%, well above pre-pandemic norms<sup>9</sup>). As older jobseekers may need more assistance to find employment, the SGUnited Mid-Career Pathways Programme and the Jobs Growth Incentive, which has been extended to March 2023, will provide more opportunities and support for them to gain skills and employment.

#### 1.3 LONG-TERM UNEMPLOYMENT

RESIDENT LONG-TERM UNEMPLOYMENT RATE BY SEX, AGE AND HIGHEST QUALIFICATION ATTAINED

Per Cent

|                                      |       |      |      | Per Cent |      |  |  |  |  |
|--------------------------------------|-------|------|------|----------|------|--|--|--|--|
|                                      | 22.12 | 2222 |      | Se       | р    |  |  |  |  |
| Characteristics                      | 2019  | 2020 | 2021 | 2021     | 2022 |  |  |  |  |
|                                      |       |      |      | 3121     |      |  |  |  |  |
| TOTAL                                | 0.7   | 1.0  | 1.0  | 1.1      | 0.7  |  |  |  |  |
|                                      |       |      |      |          |      |  |  |  |  |
| SEX                                  |       |      |      |          |      |  |  |  |  |
| Male                                 | 0.8   | 1.0  | 1.0  | 1.1      | 0.7  |  |  |  |  |
| Female                               | 0.6   | 0.9  | 1.0  | 1.2      | 0.6  |  |  |  |  |
| AGE GROUP (YEARS)                    |       |      |      |          |      |  |  |  |  |
| Below 30                             | 0.9   | 1.1  | 1.0  | 1.3      | 0.6  |  |  |  |  |
| 30 - 39                              | 0.4   | 0.6  | 0.7  | 0.7      | 0.5  |  |  |  |  |
| 40 & Over                            | 0.9   | 1.0  | 1.2  | 1.3      | 0.8  |  |  |  |  |
| 40 - 49                              | 0.7   | 1.0  | 1.0  | 0.9      | 0.5  |  |  |  |  |
| 50 & Over                            | 1.0   | 1.0  | 1.3  | 1.5      | 0.9  |  |  |  |  |
| 50 - 59                              | 1.1   | 1.1  | 1.2  | 1.3      | 0.8  |  |  |  |  |
| 60 & Over                            | 0.9   | 1.0  | 1.4  | 1.6      | 1.1  |  |  |  |  |
| HIGHEST QUALIFICATION ATTAINED       |       |      |      |          |      |  |  |  |  |
| Below Secondary                      | 0.7   | 0.8  | 0.9  | 1.0      | 0.6  |  |  |  |  |
| Secondary                            | 0.8   | 1.0  | 1.2  | 1.2      | 0.7  |  |  |  |  |
| Post-Secondary (Non-Tertiary)        | 0.8   | 0.9  | 1.3  | 1.6      | 0.7  |  |  |  |  |
| Diploma & Professional Qualification | 0.7   | 1.0  | 1.1  | 1.3      | 0.9  |  |  |  |  |
| Degree                               | 0.7   | 1.0  | 0.9  | 1.0      | 0.6  |  |  |  |  |