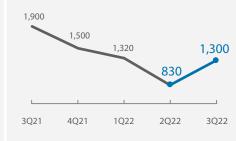

#### Retrenchment

Number of retrenchments remained sustainably low

Retrenched employees

#### Retrenchment

Retrenchments increased to 1,300 (or 0.6 retrenched per 1,000 employees) in 3Q 2022 from a record low of 830 in 2Q 2022 (or 0.4 retrenched per 1,000 employees). The increase reflects an uptick in retrenchments from *Information & Communications* (2Q: 110; 3Q: 520). On the other hand, retrenchments in other sectors including *Accommodation* and *Construction* stayed low as they maintained strong hiring this quarter.