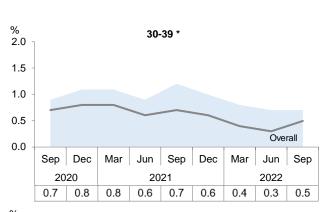

While the resident LTUR held steady at the overall, there were variations across age and education groups. Among those older who formed the majority of long-term unemployed residents, the LTUR has declined over the quarter for those aged 50 to 59 (from 1.0% to 0.9%) but increased for those aged 60 and over (from 0.9% to 1.1%, well above pre-pandemic norms<sup>9</sup>). As older jobseekers may need more assistance to find employment, the SGUnited Mid-Career Pathways Programme and the Jobs Growth Incentive, which has been extended to March 2023, will provide more opportunities and support for them to gain skills and employment.

Chart 4: Resident Long-Term Unemployment Rate (Seasonally Adjusted)

Source: Labour Force Survey, Manpower Research & Statistics Department, MOM

Note: Long-term unemployed refers to those unemployed for at least 25 weeks.

<sup>&</sup>lt;sup>7</sup> The long-term unemployment rate measures persons who are unemployed for at least 25 weeks, as a percentage of the labour force. More time is needed to carry out additional verification on the duration of unemployment to ensure a proper classification of this group of unemployed persons. Hence, the information is only released on a quarterly basis.

<sup>&</sup>lt;sup>8</sup> Based on seasonally adjusted data, there were 15,900 long-term unemployed residents in September 2022, up from 13,900 in June 2022.

<sup>&</sup>lt;sup>9</sup> In the pre-COVID quarters of 2018 / 2019, their resident long-term unemployment rate was 0.8%.

Chart 5: Resident Long-Term Unemployment Rate By Age And Education (Seasonally Adjusted)

By Age