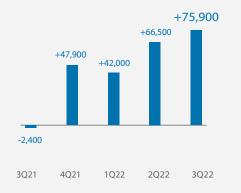

#### **Employment**

Total employment growth continued to increase

Employment change (Quarterly)

Employment level (excl. MDW)

#### **Employment**

Total employment<sup>1</sup> growth was higher in 3Q 2022 (75,900) than in 2Q 2022 (66,500). Similar to past quarters, the increase in employment was higher for non-residents (71,100) than residents (4,800). While total and resident employment levels were 1.7% and 4.4% respectively above their prepandemic levels<sup>2</sup>, non-resident employment remained 3.9% below its pre-pandemic level.