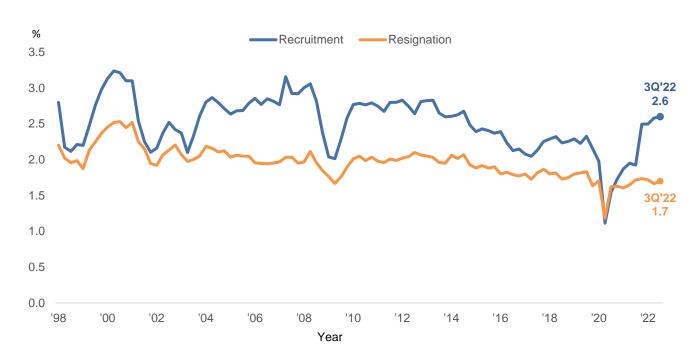

## Recruitment and Resignation Rates

Recruitment and resignation rates held steady

Average monthly recruitment and resignation rates (%), seasonally adjusted

#### **Labour Turnover**

Recruitment rate (2.6%) and resignation rate (1.7%) held steady over the quarter in 3Q 2022.

Across most sectors, their recruitment rate was above resignation rate in 3Q 2022, but more so in *Construction, Accommodation, Retail Trade* and *Arts, Entertainment & Recreation.* This reflected the high recruitment rates for clerical, sales & service workers and production & related workers<sup>13</sup>, as the recovery of tourism activities and the lifting of border restrictions led to a rapid hiring pace to meet rising demand.

Chart 14: Average Monthly Recruitment And Resignation Rates (Seasonally Adjusted)

Source: Labour Market Survey, Manpower Research & Statistics Department, MOM  $\,$ 