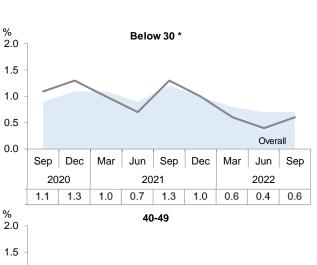

While the resident LTUR held steady at the overall, there were variations across age and education groups. Among those older who formed the majority of long-term unemployed residents, the LTUR has declined over the quarter for those aged 50 to 59 (from 1.0% to 0.9%) but increased for those aged 60 and over (from 0.9% to 1.1%, well above pre-pandemic norms<sup>9</sup>). As older jobseekers may need more assistance to find employment, the SGUnited Mid-Career Pathways Programme and the Jobs Growth Incentive, which has been extended to March 2023, will provide more opportunities and support for them to gain skills and employment.

Chart 4: Resident Long-Term Unemployment Rate (Seasonally Adjusted)

Source: Labour Force Survey, Manpower Research & Statistics Department, MOM

Note: Long-term unemployed refers to those unemployed for at least 25 weeks.

<sup>&</sup>lt;sup>7</sup> The long-term unemployment rate measures persons who are unemployed for at least 25 weeks, as a percentage of the labour force. More time is needed to carry out additional verification on the duration of unemployment to ensure a proper classification of this group of unemployed persons. Hence, the information is only released on a quarterly basis.

<sup>&</sup>lt;sup>8</sup> Based on seasonally adjusted data, there were 15,900 long-term unemployed residents in September 2022, up from 13,900 in June 2022.

<sup>&</sup>lt;sup>9</sup> In the pre-COVID quarters of 2018 / 2019, their resident long-term unemployment rate was 0.8%.

Chart 5: Resident Long-Term Unemployment Rate By Age And Education (Seasonally Adjusted)

By Age