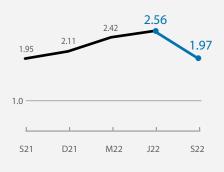

#### **Job Vacancy**

After reaching an all-time high in March 2022, the number of job vacancies declined for the second consecutive quarter in September 2022 (105,200, seasonally adjusted). The decline was also more notable than the previous quarter's decline, and broad-based across sectors. Consequently, the ratio of job vacancies to unemployed persons also eased to 1.97 in September 2022.<sup>12</sup>

3.0 Jun'22 2.56 2.5 2.0 Sep'22 1.97 1.5 1.0 0.5 0.0 '98 '02 '06 '10 '14 '22 '18 Year

Chart 13: Ratio of Job Vacancies to Unemployed Persons (Seasonally Adjusted)

Source: Labour Market Survey and Labour Force Survey, Manpower Research & Statistics Department, MOM