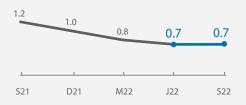

#### By Education

Source: Labour Force Survey, Manpower Research & Statistics Department, MOM

Following a sustained downtrend from its peak in September 2021, the resident long-term unemployment rate7 (LTUR) has returned to its pre-COVID quarterly average of 0.7% in 2018/198 since June 2022.

While the resident LTUR held steady at the overall, there were variations across age and education groups. Among those older who formed the majority of long-term unemployed residents, the LTUR has declined over the quarter for those aged 50 to 59 (from 1.0% to 0.9%) but increased for those aged 60 and over (from 0.9% to 1.1%, well above pre-pandemic norms<sup>9</sup>). As older jobseekers may need more assistance to find employment, the SGUnited Mid-Career Pathways Programme and the Jobs Growth Incentive, which has been extended to March 2023, will provide more opportunities and support for them to gain skills and employment.

<sup>&</sup>lt;sup>8</sup> Based on seasonally adjusted data, there were 15,900 long-term unemployed residents in September 2022, up from 13,900 in June 2022.

<sup>&</sup>lt;sup>9</sup> In the pre-COVID quarters of 2018 / 2019, their resident long-term unemployment rate was 0.8%.