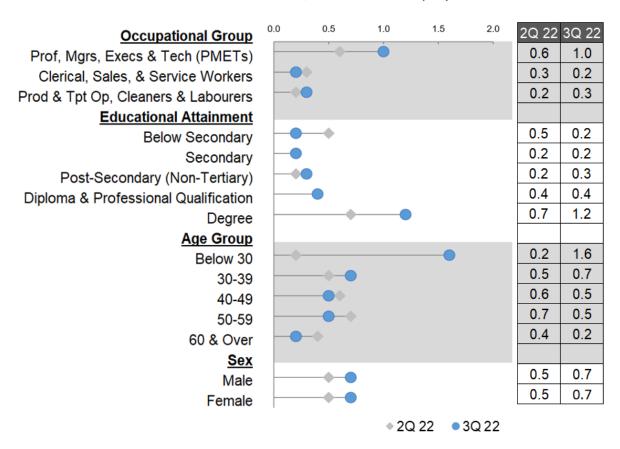

As the rise in retrenchments was driven by the *Information & Communications* sector, residents who saw an uptick in the incidence of retrenchment in 3Q 2022 matched the typical profile of resident employees in the sector – they are the PMETs, degree holders, and younger aged below 40.

Chart 8: Incidence of Retrenchment Among Residents by Occupation, Educational Attainment, Age and Sex

Per 1,000 Resident Employees

Source: Labour Market Survey, Manpower Research & Statistics Department, MOM and derived based on data from Administrative Records

Note: Data pertain to residents from private sector establishments (each with at least 25 employees) and the public sector.