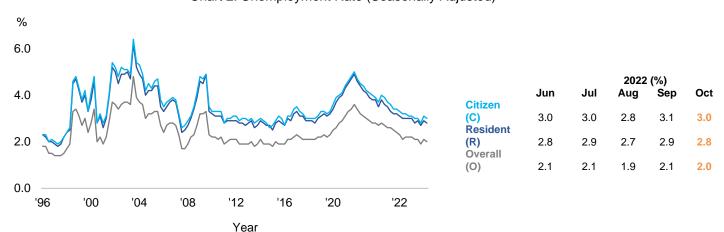

#### **Unemployment**

Unemployment rates held steady at pre-pandemic levels

Unemployment rate (%), seasonally adjusted

Resident long-term unemployment rate recovered to pre-pandemic average

Resident long-term unemployment rate (%), seasonally adjusted

#### Unemployment

The seasonally adjusted unemployment rates (overall: 2.0%; resident: 2.8%; citizen: 3.0%) remained at around pre-COVID levels.<sup>3,4</sup> They have dipped in October 2022, after inching up in September.<sup>5,6</sup>

Chart 2: Unemployment Rate (Seasonally Adjusted)

Source: Labour Force Survey, Manpower Research & Statistics Department, MOM  $\,$ 

<sup>&</sup>lt;sup>3</sup> In the pre-COVID quarters of 2018 / 2019, the average unemployment rates were 2.2% at the overall, 3.0% for residents, and 3.2% for citizens.

<sup>&</sup>lt;sup>4</sup> Based on seasonally adjusted data, there were 67,700 unemployed residents in October 2022, of which 60,800 were citizens.

<sup>&</sup>lt;sup>5</sup> Other than unemployment rate, time-related under-employment is another measure of labour under-utilisation. The time-related underemployment rate among residents in 3Q 2022 remained the same as 2Q 2022 at 2.7%, but lower than the same period a year ago.