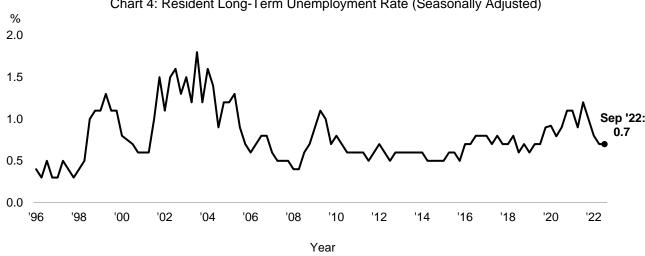

#### By Education

Source: Labour Force Survey, Manpower Research & Statistics Department, MOM

Following a sustained downtrend from its peak in September 2021, the resident long-term unemployment rate7 (LTUR) has returned to its pre-COVID quarterly average of 0.7% in 2018/198 since June 2022.

Chart 4: Resident Long-Term Unemployment Rate (Seasonally Adjusted)

Source: Labour Force Survey, Manpower Research & Statistics Department, MOM

Note: Long-term unemployed refers to those unemployed for at least 25 weeks.

<sup>&</sup>lt;sup>8</sup> Based on seasonally adjusted data, there were 15,900 long-term unemployed residents in September 2022, up from 13,900 in June 2022.

<sup>&</sup>lt;sup>9</sup> In the pre-COVID quarters of 2018 / 2019, their resident long-term unemployment rate was 0.8%.