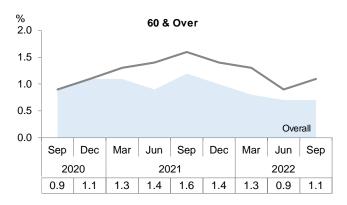

While the resident LTUR held steady at the overall, there were variations across age and education groups. Among those older who formed the majority of long-term unemployed residents, the LTUR has declined over the quarter for those aged 50 to 59 (from 1.0% to 0.9%) but increased for those aged 60 and over (from 0.9% to 1.1%, well above pre-pandemic norms<sup>9</sup>). As older jobseekers may need more assistance to find employment, the SGUnited Mid-Career Pathways Programme and the Jobs Growth Incentive, which has been extended to March 2023, will provide more opportunities and support for them to gain skills and employment.

Chart 5: Resident Long-Term Unemployment Rate By Age And Education (Seasonally Adjusted)

By Age

#### 1.3 LONG-TERM UNEMPLOYMENT

RESIDENT LONG-TERM UNEMPLOYMENT RATE BY SEX, AGE AND HIGHEST QUALIFICATION ATTAINED

Per Cent

|                                      |       |      |      | Per Cent |      |  |  |  |  |
|--------------------------------------|-------|------|------|----------|------|--|--|--|--|
|                                      | 22.12 | 2222 |      | Se       | р    |  |  |  |  |
| Characteristics                      | 2019  | 2020 | 2021 | 2021     | 2022 |  |  |  |  |
|                                      |       |      |      | 3121     |      |  |  |  |  |
| TOTAL                                | 0.7   | 1.0  | 1.0  | 1.1      | 0.7  |  |  |  |  |
|                                      |       |      |      |          |      |  |  |  |  |
| SEX                                  |       |      |      |          |      |  |  |  |  |
| Male                                 | 0.8   | 1.0  | 1.0  | 1.1      | 0.7  |  |  |  |  |
| Female                               | 0.6   | 0.9  | 1.0  | 1.2      | 0.6  |  |  |  |  |
| AGE GROUP (YEARS)                    |       |      |      |          |      |  |  |  |  |
| Below 30                             | 0.9   | 1.1  | 1.0  | 1.3      | 0.6  |  |  |  |  |
| 30 - 39                              | 0.4   | 0.6  | 0.7  | 0.7      | 0.5  |  |  |  |  |
| 40 & Over                            | 0.9   | 1.0  | 1.2  | 1.3      | 0.8  |  |  |  |  |
| 40 - 49                              | 0.7   | 1.0  | 1.0  | 0.9      | 0.5  |  |  |  |  |
| 50 & Over                            | 1.0   | 1.0  | 1.3  | 1.5      | 0.9  |  |  |  |  |
| 50 - 59                              | 1.1   | 1.1  | 1.2  | 1.3      | 0.8  |  |  |  |  |
| 60 & Over                            | 0.9   | 1.0  | 1.4  | 1.6      | 1.1  |  |  |  |  |
| HIGHEST QUALIFICATION ATTAINED       |       |      |      |          |      |  |  |  |  |
| Below Secondary                      | 0.7   | 0.8  | 0.9  | 1.0      | 0.6  |  |  |  |  |
| Secondary                            | 0.8   | 1.0  | 1.2  | 1.2      | 0.7  |  |  |  |  |
| Post-Secondary (Non-Tertiary)        | 0.8   | 0.9  | 1.3  | 1.6      | 0.7  |  |  |  |  |
| Diploma & Professional Qualification | 0.7   | 1.0  | 1.1  | 1.3      | 0.9  |  |  |  |  |
| Degree                               | 0.7   | 1.0  | 0.9  | 1.0      | 0.6  |  |  |  |  |