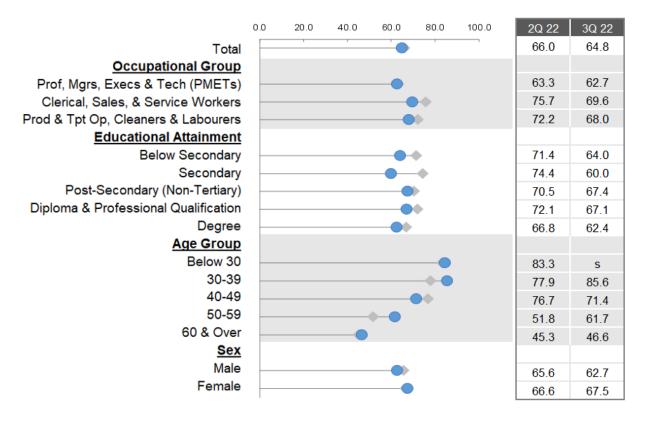

#### Re-entry Into Employment

Among retrenched residents, the percentage who re-entered employment within 6 months fell for the 2<sup>nd</sup> consecutive quarter to 65% in 3Q 2022, from a high in 1Q 2022 (72%). This rate was slightly lower than that for the same period a year ago (66%) but remained above pre-pandemic levels. 10

The decline over the quarter was broad-based across occupation, led by non-PMETs, who saw their re-entry rates dip below pre-pandemic levels<sup>11</sup>. By age, re-entry trends were also mixed - in particular, the rate for residents aged 50 and over, despite recovering to 56.4% from 2Q 2022 (49.8%), remained low compared to the overall.

#### Rate (%)

+ 2Q 22 ● 3Q 22

Source: Labour Market Survey, Manpower Research & Statistics Department, MOM and derived based on data from Administrative Records

<sup>(1)</sup> Data refer to re-entry rates in 2Q/3Q 2022 for residents retrenched in 4Q 2021 and 1Q 2022 by private sector establishments (each with at least 25 employees) and the public sector and re-entered employment, 6 months post-retrenchment.

<sup>(2) &#</sup>x27;s' - Data suppressed due to small number of observations.