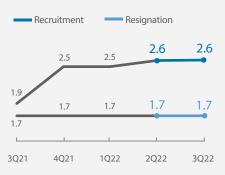

#### **Labour Turnover**

Recruitment rate (2.6%) and resignation rate (1.7%) held steady over the quarter in 3Q 2022.

Across most sectors, their recruitment rate was above resignation rate in 3Q 2022, but more so in *Construction, Accommodation, Retail Trade* and *Arts, Entertainment & Recreation.* This reflected the high recruitment rates for clerical, sales & service workers and production & related workers<sup>13</sup>, as the recovery of tourism activities and the lifting of border restrictions led to a rapid hiring pace to meet rising demand.