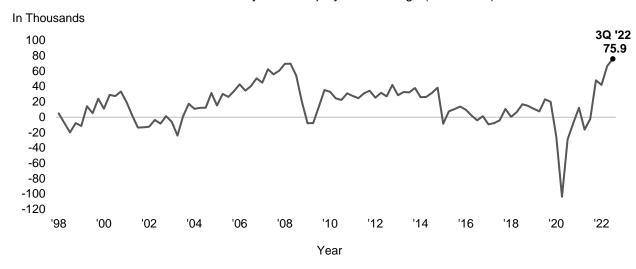

#### **Executive Summary**

- -The labour market maintained its growth momentum in 3Q 2022. Total employment continued to expand robustly (75,900), higher than the increase in the previous quarter (66,500) with increases for both non-residents (71,100) and residents (4,800). With the latest increases, resident employment was 4.4% above its pre-pandemic level, while non-resident employment was still 3.9% below its pre-pandemic level.
- -The increase in resident employment was led by *Financial Services*, *Professional Services*, and *Information & Communications*. The majority of the non-resident increases was in *Manufacturing* and *Construction*, sectors which were more reliant on non-resident workers. *Food & Beverage Services* and *Arts, Entertainment & Recreation* also saw a pick-up in non-resident employment.
- -Unemployment rates (overall: 2.0%, resident: 2.8%, citizen: 3.0%) and resident long-term unemployment rate (0.7%) remained at pre-pandemic levels.
- -Labour market tightness has eased. The number of job vacancies declined noticeably in September 2022 (105,200), although it remained significantly higher than pre-pandemic levels (2019: 52,900). As a result, the ratio of job vacancies to unemployed persons also declined (1.97).
- -There are signs that the momentum of improvements in the labour market could slow in the quarters ahead. The number of retrenchments (1,300) in 3Q 2022 remained below pre-pandemic levels. However, it has trended higher with on-going restructuring in the *Information & Communications* sector.
- -While we expect overall employment growth in the next quarter to remain robust, growth could be uneven across sectors. Tourism-related sectors should see higher employment growth as they step up hiring for the festive season, but outward-facing sectors may experience subdued growth due to the challenging economic climate.

#### **Employment**

Total employment<sup>1</sup> growth was higher in 3Q 2022 (75,900) than in 2Q 2022 (66,500). Similar to past quarters, the increase in employment was higher for non-residents (71,100) than residents (4,800). While total and resident employment levels were 1.7% and 4.4% respectively above their prepandemic levels<sup>2</sup>, non-resident employment remained 3.9% below its pre-pandemic level.