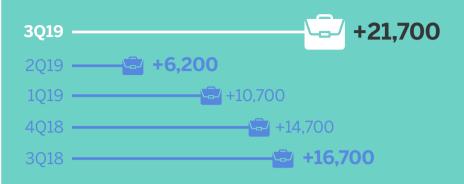

### **EMPLOYMENT INCREASED**

# Mainly in Services Modern Services Community, Social & Personal Services Administrative & Support Services