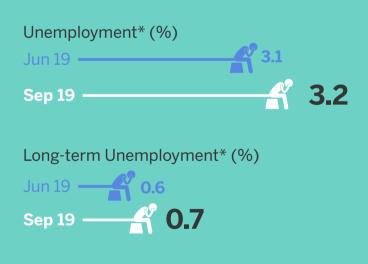

## LABOUR MARKET SITUATION WAS MIXED IN THIRD QUARTER 2019

### **EMPLOYMENT INCREASED**



# Mainly in Services Modern Services Community, Social & Personal Services Administrative & Support Services

#### **RETRENCHMENT STAYED LOW**



## RE-ENTRY RATES IMPROVED

among retrenched resident



## RESIDENT UNEMPLOYMENT INCHED UP



## NUMBER OF JOB VACANCIES DECLINED



### **VACANCIES IN SEP 19 WERE MAINLY FOR PMET POSITIONS**



7.500

3,600

Financial & Insurance Services

3,400



Information & Communications

3.100



Professional Services

Source: Labour Market Report Third Quarter 2019

Notes: (1) Employment data exclude foreign domestic workers

(2) \*: Data are seasonally-adjusted