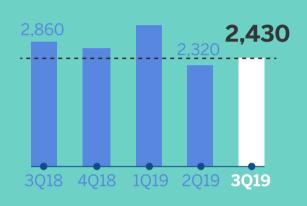

## LABOUR MARKET SITUATION WAS MIXED IN THIRD QUARTER 2019

### **EMPLOYMENT INCREASED**



# Mainly in Services Modern Services Community, Social & Personal Services Administrative & Support Services

#### **RETRENCHMENT STAYED LOW**



## RE-ENTRY RATES IMPROVED

among retrenched resident



## RESIDENT UNEMPLOYMENT INCHED UP



## NUMBER OF JOB VACANCIES DECLINED



### **VACANCIES IN SEP 19 WERE MAINLY FOR PMET POSITIONS**



7.500

3,600

Financial & Insurance Services

3,400



Information & Communications

3.100



Professional Services

Source: Labour Market Report Third Quarter 2019

Notes: (1) Employment data exclude foreign domestic workers

(2) \*: Data are seasonally-adjusted