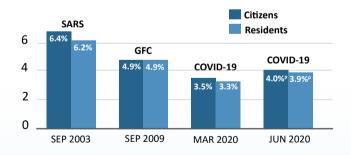

# Unemployment Situation Deteriorated

Though a Slew of Support Measures Helped Curb its Surge to Stay Below Past Recessionary Peaks

To know more about these indicators please visit stats.mom.gov.sg