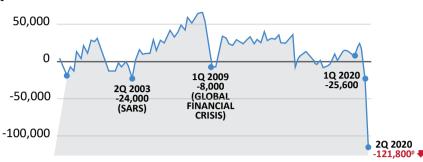

#### Retrenchments Doubled From Last Quarter

But Total Retrenchments Within First Half of 2020 Remained Significantly Lower than 2009's Peak