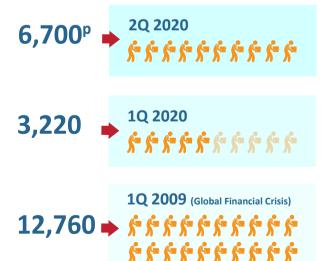

#### Retrenchments Doubled From Last Quarter

But Total Retrenchments Within First Half of 2020 Remained Significantly Lower than 2009's Peak