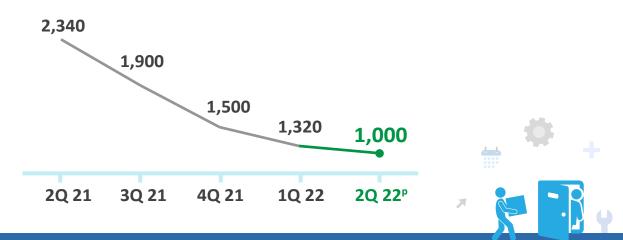

# **Retrenchments declined further**

#### Mostly attributed to business reorganisation or restructuring

Manpower Research

and Statistics Department

MINISTRY OF MANPOWER