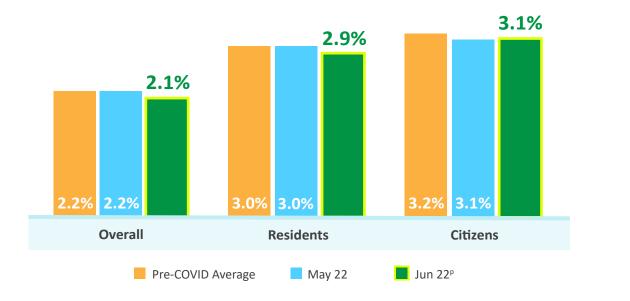

### Total employment continued to see robust growth

Contributed by both residents and non-residents



# **Unemployment rates remained at pre-COVID levels**



# **Retrenchments declined further**

#### Mostly attributed to business reorganisation or restructuring



Manpower Research

and Statistics Department

MINISTRY OF MANPOWER

#### To know more about these indicators please visit stats.mom.gov.sg

Source: Labour Market Second Quarter Advance Release 2022



(1) Employment data excludes MDWs (Migrant Domestic Workers)

(2) Unemployment rates are seasonally adjusted

(3) p: Preliminary