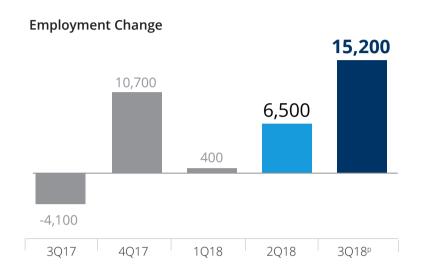

### Total employment growth in 3Q18 more than doubled of previous quarter

Data exclude foreign domestic workers