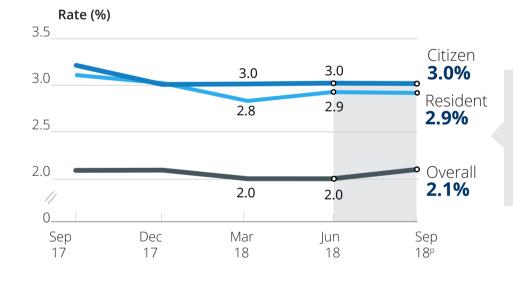

## Resident and citizen unemployment rates held steady over the quarter

With employment growth, the slightly elevated unemployment rates compared to March reflected the continued inflow of job seekers into the labour market.