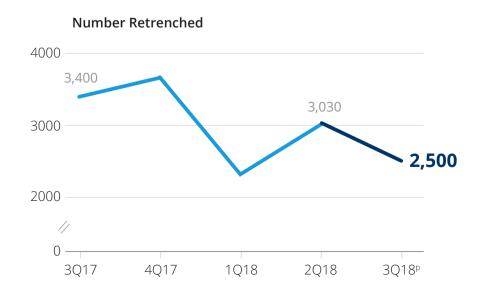

#### Lower retrenchments

|               | 2Q18  | 3Q18 <sup>p</sup> |
|---------------|-------|-------------------|
| Services      | 1,740 | 1,500             |
| Manufacturing | 820   | 800               |
| Construction  | 470   | 200               |