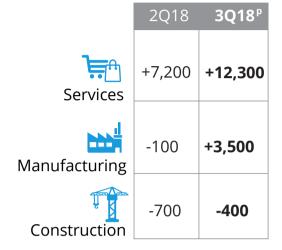

### Total employment growth in 3Q18 more than doubled of previous quarter

Data exclude foreign domestic workers