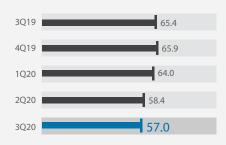

# **Re-entry Into Employment**

The six-month re-entry rate among retrenched residents continued to decline in 3Q 2020 (57%) compared to 2Q 2020 (58%), but the pace of decline has slowed.

By occupation, the re-entry rate held steady for PMETs. However, it continued to fall among non-PMETs due to their higher share of employment in sectors most affected by COVID-19.