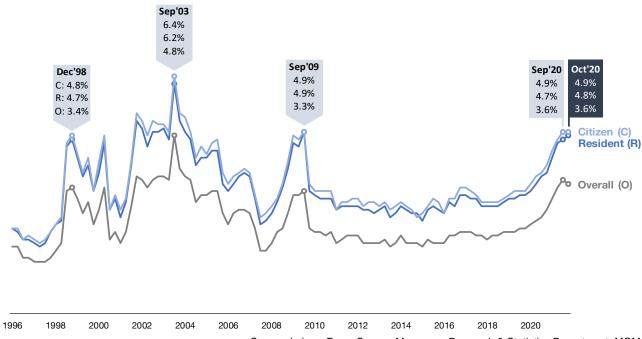

# Unemployment

Although the seasonally adjusted unemployment rates continued to rise in September 2020 (overall: 3.6%; resident: 4.7%; citizen: 4.9%),<sup>4,5</sup> the pace of increase has slowed markedly from before.<sup>6</sup> Residents in their 40s and 50s, and residents with secondary and below education saw relatively larger increases in their unemployment rates compared to other age and education groups.

In October 2020, the unemployment rates were largely similar to September 2020. It was unchanged at the overall level and for citizens, and inched up by 0.1%-point for residents.<sup>7</sup>

Chart 3: Unemployment Rate (Seasonally Adjusted)

Source: Labour Force Survey, Manpower Research & Statistics Department, MOM

<sup>&</sup>lt;sup>4</sup> Based on seasonally adjusted data, there were 112,500 unemployed residents in September 2020, of which 97,700 were citizens.

<sup>&</sup>lt;sup>6</sup> The resident unemployment rate rose by 0.1%-point in September 2020, lower than the monthly increase of 0.4%-point for July and August respectively. A similar moderation in increase was observed for the overall and citizen unemployment rates.

<sup>&</sup>lt;sup>7</sup> Based on seasonally adjusted data, there were 115,400 unemployed residents in October 2020, of which 99,700 were citizens.

Chart 4: Resident Unemployment Rate By Age And Education (Seasonally Adjusted)