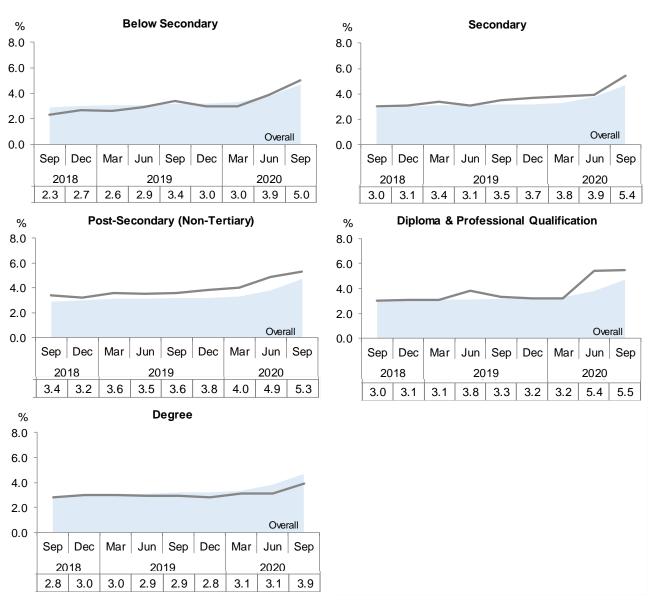

<sup>&</sup>lt;sup>7</sup> Based on seasonally adjusted data, there were 115,400 unemployed residents in October 2020, of which 99,700 were citizens.

Chart 4: Resident Unemployment Rate By Age And Education (Seasonally Adjusted)

# By Education

Source: Labour Force Survey, Manpower Research & Statistics Department, MOM

The resident long-term unemployment rate<sup>8</sup> (LTUR) rose in September 2020 (0.9%, seasonally adjusted) after dipping in June (0.8%).<sup>9</sup> Most age and education groups registered an increase in their LTUR. For residents with diploma & professional qualifications, their LTUR rose for the third consecutive quarter.

# Unemployment

Although the seasonally adjusted unemployment rates continued to rise in September 2020 (overall: 3.6%; resident: 4.7%; citizen: 4.9%),<sup>4,5</sup> the pace of increase has slowed markedly from before.<sup>6</sup> Residents in their 40s and 50s, and residents with secondary and below education saw relatively larger increases in their unemployment rates compared to other age and education groups.