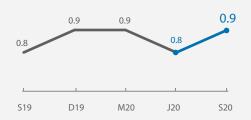

# By Education

Source: Labour Force Survey, Manpower Research & Statistics Department, MOM

The resident long-term unemployment rate<sup>8</sup> (LTUR) rose in September 2020 (0.9%, seasonally adjusted) after dipping in June (0.8%).<sup>9</sup> Most age and education groups registered an increase in their LTUR. For residents with diploma & professional qualifications, their LTUR rose for the third consecutive quarter.

<sup>&</sup>lt;sup>9</sup> Based on seasonally adjusted data, there were more long-term unemployed residents in September 2020 (22,000) compared to June 2020 (18,600).

Chart 6: Resident Long-Term Unemployment Rate By Age And Education (Seasonally Adjusted)