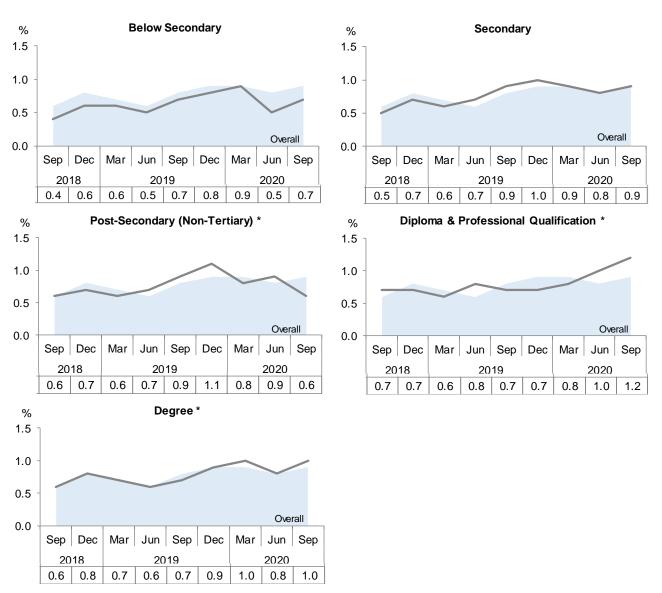

<sup>&</sup>lt;sup>9</sup> Based on seasonally adjusted data, there were more long-term unemployed residents in September 2020 (22,000) compared to June 2020 (18,600).

Chart 6: Resident Long-Term Unemployment Rate By Age And Education (Seasonally Adjusted)

### By Education

Source: Labour Force Survey, Manpower Research & Statistics Department, MOM

- (1) Long-term unemployed refers to those unemployed for at least 25 weeks.
- (2) \* These series are not seasonally adjusted because they have weak or no seasonality.

# By Education

Source: Labour Force Survey, Manpower Research & Statistics Department, MOM

The resident long-term unemployment rate<sup>8</sup> (LTUR) rose in September 2020 (0.9%, seasonally adjusted) after dipping in June (0.8%).<sup>9</sup> Most age and education groups registered an increase in their LTUR. For residents with diploma & professional qualifications, their LTUR rose for the third consecutive quarter.