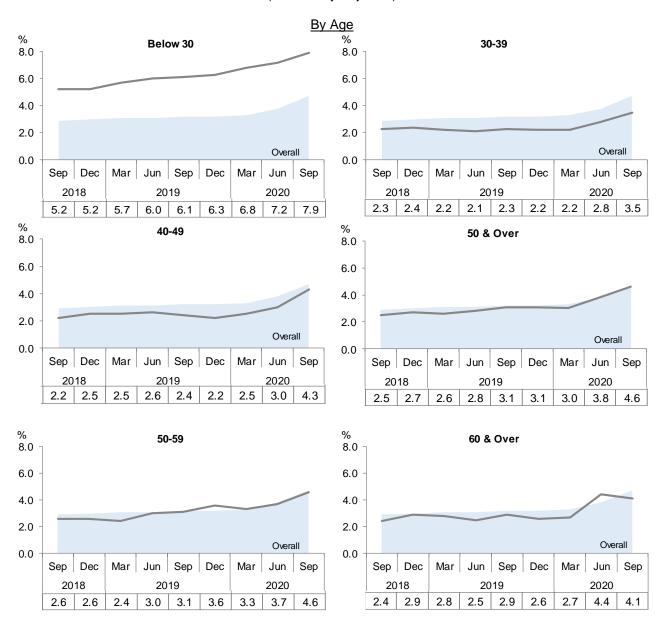

# Unemployment

Although the seasonally adjusted unemployment rates continued to rise in September 2020 (overall: 3.6%; resident: 4.7%; citizen: 4.9%),<sup>4,5</sup> the pace of increase has slowed markedly from before.<sup>6</sup> Residents in their 40s and 50s, and residents with secondary and below education saw relatively larger increases in their unemployment rates compared to other age and education groups.

<sup>&</sup>lt;sup>7</sup> Based on seasonally adjusted data, there were 115,400 unemployed residents in October 2020, of which 99,700 were citizens.

Chart 4: Resident Unemployment Rate By Age And Education (Seasonally Adjusted)