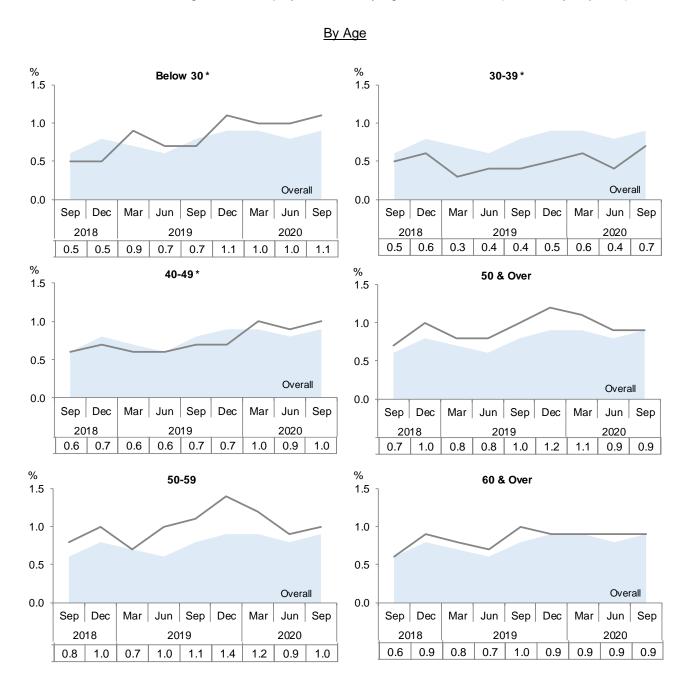

<sup>&</sup>lt;sup>9</sup> Based on seasonally adjusted data, there were more long-term unemployed residents in September 2020 (22,000) compared to June 2020 (18,600).

Chart 6: Resident Long-Term Unemployment Rate By Age And Education (Seasonally Adjusted)

# By Education

Source: Labour Force Survey, Manpower Research & Statistics Department, MOM

The resident long-term unemployment rate<sup>8</sup> (LTUR) rose in September 2020 (0.9%, seasonally adjusted) after dipping in June (0.8%).<sup>9</sup> Most age and education groups registered an increase in their LTUR. For residents with diploma & professional qualifications, their LTUR rose for the third consecutive quarter.

### By Education

Source: Labour Force Survey, Manpower Research & Statistics Department, MOM

- (1) Long-term unemployed refers to those unemployed for at least 25 weeks.
- (2) \* These series are not seasonally adjusted because they have weak or no seasonality.