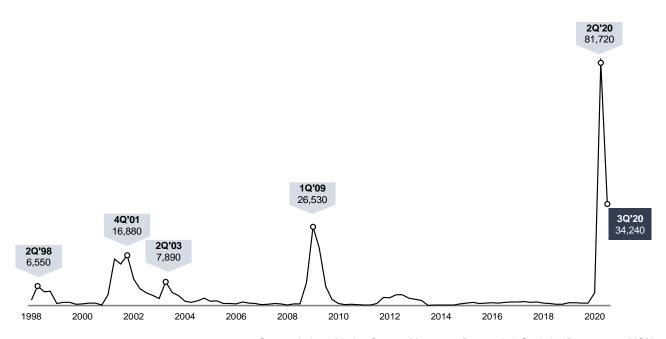

# **Short Work-Week Or Temporary Layoff**

Number of employees placed on short work-week or temporary layoff fell

81,720 2Q 2020

#### **Working Arrangements**

- As employees returned to work, significantly fewer employees were placed on short work-week or temporary layoff (34,240) compared to 2Q 2020 (81,720).

# **Short Work-Week Or Temporary Layoff**

As business activities resumed and employees returned to work, significantly fewer workers were placed on short work-week or temporary layoff. There were 34,240 employees placed on short work-week or temporary layoff, more than halved from 2Q 2020 (81,720). The bulk of the decline (-47,480) came from a reduction in employees on temporary layoff (-32,670). As a result, more of the affected employees in 3Q 2020 were on short work-week (23,780) than on temporary layoff (10,460).

The decline in short-work or temporary layoff was more prominent in *Manufacturing, Construction* and *Food & Beverage Services*, sectors which previously saw larger increases. It also fell more among non-PMETs, although they still formed the majority (65%) of all employees placed on short work-week or temporary layoff in 3Q 2020.