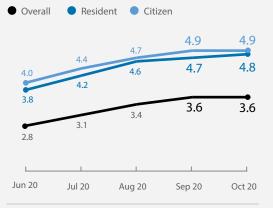

# Unemployment

Although the seasonally adjusted unemployment rates continued to rise in September 2020 (overall: 3.6%; resident: 4.7%; citizen: 4.9%),<sup>4,5</sup> the pace of increase has slowed markedly from before.<sup>6</sup> Residents in their 40s and 50s, and residents with secondary and below education saw relatively larger increases in their unemployment rates compared to other age and education groups.

In October 2020, the unemployment rates were largely similar to September 2020. It was unchanged at the overall level and for citizens, and inched up by 0.1%-point for residents.<sup>7</sup>

Chart 3: Unemployment Rate (Seasonally Adjusted)

<sup>&</sup>lt;sup>6</sup> The resident unemployment rate rose by 0.1%-point in September 2020, lower than the monthly increase of 0.4%-point for July and August respectively. A similar moderation in increase was observed for the overall and citizen unemployment rates.