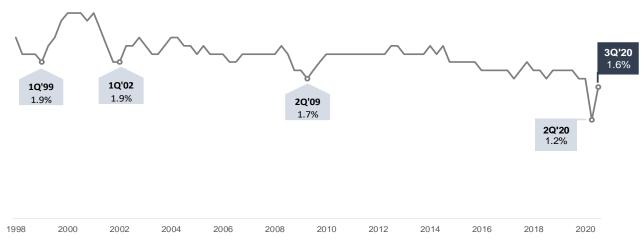

# **Labour Turnover**

Labour turnover increased

Average monthly recruitment and resignation rates (%), seasonally adjusted

#### Labour turnover

The recruitment and resignation rates rose in 3Q 2020 (1.6%, seasonally adjusted) from the all-time lows in 2Q 2020, in line with the gradual resumption in hiring and voluntary job change as labour market activity picked up.

# **Labour Turnover**

The recruitment and resignation rates rose in 3Q 2020 (1.6%, seasonally adjusted) from the all-time lows in 2Q 2020, in line with the gradual resumption in hiring and voluntary job change as labour market activity picked up. However compared to a year ago, labour turnover remained muted.