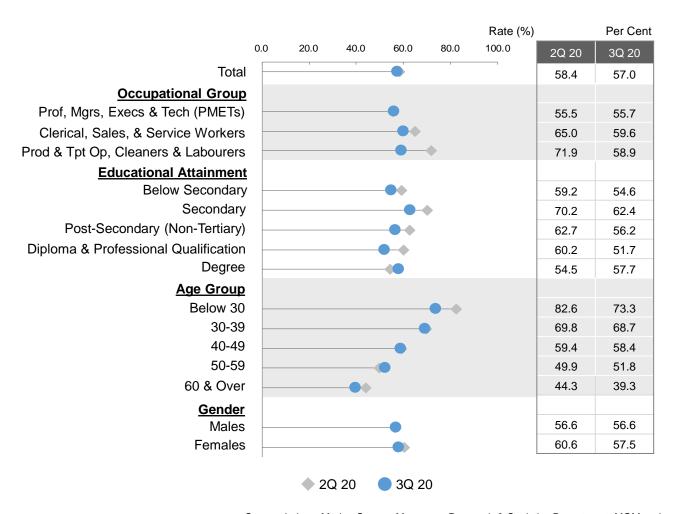

11

<sup>&</sup>lt;sup>10</sup> In the manufacture of aircraft and related machinery, and air transport & supporting services.

Among resident employees, the incidence of retrenchments among PMETs rose (from 2.7 to 3.7 retrenched per 1,000 PMET employees), while that for non-PMETs (4.3 retrenched per 1,000 non-PMET employees) held steady over the quarter. The increase in incidence of PMET retrenchments over the quarter was due to a change in the composition of retrenching establishments. On the whole, PMETs remained less susceptible to retrenchments compared to non-PMETs.

Per 1,000 Resident Employees 2Q 20 3Q 20 0.0 2.0 4.0 6.0 **Occupational Group** Prof, Mgrs, Execs & Tech (PMETs) 2.7 3.7 Non-PMETs 4.3 4.3 Clerical, Sales, & Service Workers 5.4 4.5 Prod & Tpt Op, Cleaners & Labourers 4.0 2.7 Age Group Below 30 2.4 2.7 2.9 3.7 30-39 40-49 3.6 4.1 50-59 4.2 5.0 60 & Over 3.7 3.6 Gender Males 3.2 3.9 **Females** 3.4 3.8 2Q 20 3Q 20

Chart 8: Incidence Of Retrenchment Among Residents By Occupation, Age And Gender

Source: Labour Market Survey, Manpower Research & Statistics Department, MOM and derived based on data from Administrative Records

Note: Data on retrenched residents pertain to those retrenched from private sector establishments (each with at least 25 employees) and the public sector.