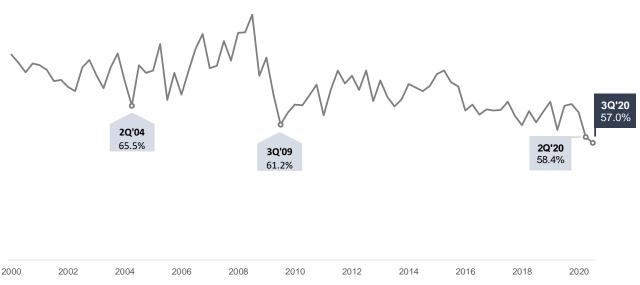

# **Re-entry Into Employment**

The six-month re-entry rate among retrenched residents continued to decline in 3Q 2020 (57%) compared to 2Q 2020 (58%), but the pace of decline has slowed.

By occupation, the re-entry rate held steady for PMETs. However, it continued to fall among non-PMETs due to their higher share of employment in sectors most affected by COVID-19.

Chart 10: Quarterly Rate Of Re-entry Into Employment Of Retrenched Residents (6 Months Post-Retrenchment)

Source: Labour Market Survey, Manpower Research & Statistics Department, MOM and derived based on data from Administrative Records

- (1) Data refer to re-entry rates for residents retrenched 6 months ago by private sector establishments (each with at least 25 employees) and the public sector. For example, the re-entry rate for 3Q 2020 refers to residents retrenched in 1Q 2020.
- (2) Data on re-entry into employment are cohort-specific. Two different cohorts of workers laid off could yield different re-entry rates depending on the profile of the workers involved. Also, the data based on administrative records do not capture workers who went into self or informal employment or underwent training while looking for a job.
- (3) Before 2007, data pertain to residents retrenched from private establishments with at least 25 employees. From 2007 onwards, data also include residents retrenched from the public sector comprising government ministries, organs of state and statutory boards.
- (4) Before 2010, data pertain to employees who were retrenched from permanent positions. From 2010 onwards, data also include fixed-term contract employees who were retrenched.