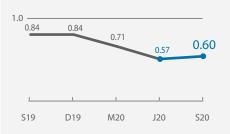

#### Job Vacancies

- The number of job vacancies rose for the first time in 2020. As a result, the job vacancies to unemployed persons ratio rose from 0.57 in June 2020 to 0.60 in September 2020 (seasonally adjusted).

# **Job Vacancy**

The number of job vacancies rose for the first time in 2020. There were 49,600 job vacancies in September 2020 (seasonally adjusted), up from the decade low of 42,400 in June 2020. As a result, the ratio of job vacancies to unemployed persons rose over the quarter from 0.57 in June 2020 to 0.60 in September 2020.