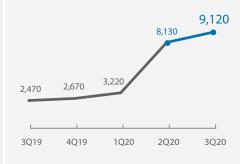

#### Retrenchments

Retrenchments rose in 3Q 2020 (9,120) compared to 2Q 2020 (8,130). This was due to Arts,
 Entertainment & Recreation and Air Transport related industries. On the other hand,
 retrenchments declined in other sectors such as Financial Services, Wholesale Trade and Food
 & Beverage Services.

# Retrenchment

The number of retrenchments rose in 3Q 2020 (9,120) compared to 2Q 2020 (8,130). This was due to higher retrenchments in *Arts, Entertainment & Recreation* and *Air Transport* related industries. However, retrenchments declined in other sectors such as *Financial Services*, *Wholesale Trade* and *Food & Beverage Services*.