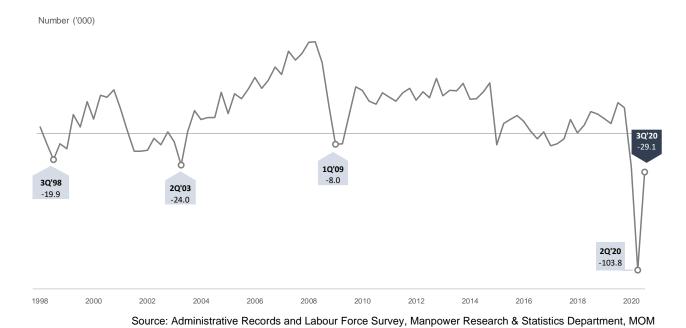

# **Employment**

Total employment contracted due to fall in non-resident employment, while resident employment rebounded strongly

Employment change (Quarterly)

Employment level (excl. FDW)

# **Employment**

Resident<sup>2</sup> employment rebounded strongly in 3Q 2020 (+43,200) to 2.34 million in September 2020, which is just 0.4% lower than the 2.35 million in September 2019. However, non-resident employment continued to contract (-72,300 excluding FDW), more sharply than in the first two quarters of the year. As a result, total employment contracted in 3Q 2020 (-29,100, excluding FDW), but at a significantly slower pace than in 2Q 2020 (-103,800).

In the first three quarters of this year, nearly nine in ten of the total employment declines (-158,700) were due to non-residents (-139,100). Resident employment declined by a significantly smaller number (-19,600), as the increase in 3Q 2020 helped to offset most of the declines in the first two quarters of the year. This reflects the strong support measures for residents, including the Jobs Support Scheme and programmes under the SGUnited Jobs and Skills Package.