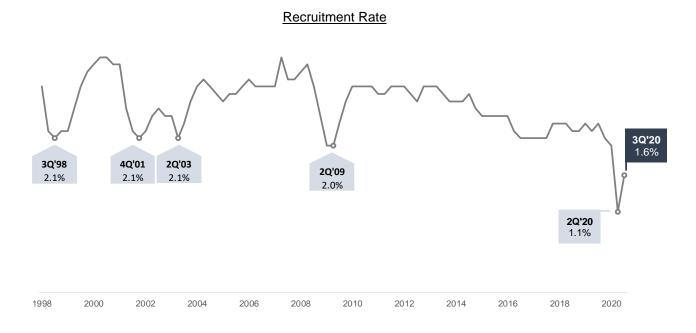

# **Labour Turnover**

Labour turnover increased

Average monthly recruitment and resignation rates (%), seasonally adjusted

#### Labour turnover

The recruitment and resignation rates rose in 3Q 2020 (1.6%, seasonally adjusted) from the all-time lows in 2Q 2020, in line with the gradual resumption in hiring and voluntary job change as labour market activity picked up.

# **Labour Turnover**

The recruitment and resignation rates rose in 3Q 2020 (1.6%, seasonally adjusted) from the all-time lows in 2Q 2020, in line with the gradual resumption in hiring and voluntary job change as labour market activity picked up. However compared to a year ago, labour turnover remained muted.