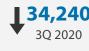

#### **Working Arrangements**

- As employees returned to work, significantly fewer employees were placed on short work-week or temporary layoff (34,240) compared to 2Q 2020 (81,720).

# **Short Work-Week Or Temporary Layoff**

As business activities resumed and employees returned to work, significantly fewer workers were placed on short work-week or temporary layoff. There were 34,240 employees placed on short work-week or temporary layoff, more than halved from 2Q 2020 (81,720). The bulk of the decline (-47,480) came from a reduction in employees on temporary layoff (-32,670). As a result, more of the affected employees in 3Q 2020 were on short work-week (23,780) than on temporary layoff (10,460).