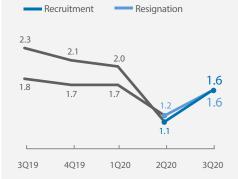

#### Labour turnover

The recruitment and resignation rates rose in 3Q 2020 (1.6%, seasonally adjusted) from the all-time lows in 2Q 2020, in line with the gradual resumption in hiring and voluntary job change as labour market activity picked up.

# **Labour Turnover**

The recruitment and resignation rates rose in 3Q 2020 (1.6%, seasonally adjusted) from the all-time lows in 2Q 2020, in line with the gradual resumption in hiring and voluntary job change as labour market activity picked up. However compared to a year ago, labour turnover remained muted.