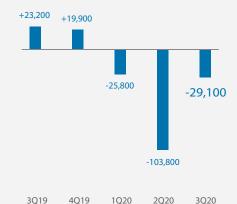

# **Employment**

Resident<sup>2</sup> employment rebounded strongly in 3Q 2020 (+43,200) to 2.34 million in September 2020, which is just 0.4% lower than the 2.35 million in September 2019. However, non-resident employment continued to contract (-72,300 excluding FDW), more sharply than in the first two quarters of the year. As a result, total employment contracted in 3Q 2020 (-29,100, excluding FDW), but at a significantly slower pace than in 2Q 2020 (-103,800).

In the first three quarters of this year, nearly nine in ten of the total employment declines (-158,700) were due to non-residents (-139,100). Resident employment declined by a significantly smaller number (-19,600), as the increase in 3Q 2020 helped to offset most of the declines in the first two quarters of the year. This reflects the strong support measures for residents, including the Jobs Support Scheme and programmes under the SGUnited Jobs and Skills Package.