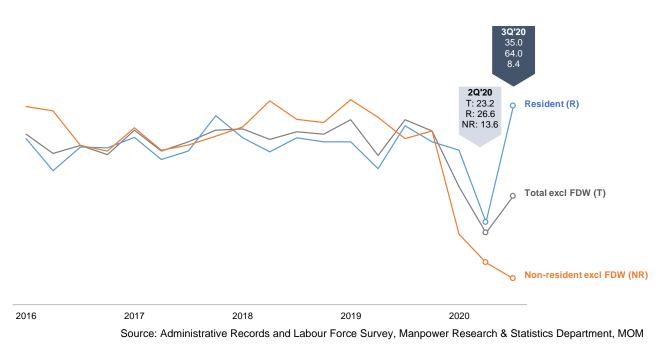

### **Employment**

- Non-residents made up almost nine in ten (-139,100¹) of the contraction in total employment between January and September this year (-158,700). This reflected the strong rebound in resident employment in 3Q 2020 (+43,200), which offset most of the declines which took place in the first two quarters of the year. The resident employment level in September 2020 (2.34 million) is now back to near pre COVID-19 levels. On the other hand, the contraction in non-resident employment continued in 3Q 2020 (-72,300), at a faster pace than the previous two quarters.
- The Employment Diffusion Index (EDI) for residents rose to 64.0 in 3Q 2020, indicating that increases in resident employment were observed in more industries in 3Q 2020 compared to 2Q 2020. For non-residents, the EDI declined further to 8.4, with most industries experiencing a decline in non-resident employment.

# **Employment**

Resident<sup>2</sup> employment rebounded strongly in 3Q 2020 (+43,200) to 2.34 million in September 2020, which is just 0.4% lower than the 2.35 million in September 2019. However, non-resident employment continued to contract (-72,300 excluding FDW), more sharply than in the first two quarters of the year. As a result, total employment contracted in 3Q 2020 (-29,100, excluding FDW), but at a significantly slower pace than in 2Q 2020 (-103,800).

In the first three quarters of this year, nearly nine in ten of the total employment declines (-158,700) were due to non-residents (-139,100). Resident employment declined by a significantly smaller number (-19,600), as the increase in 3Q 2020 helped to offset most of the declines in the first two quarters of the year. This reflects the strong support measures for residents, including the Jobs Support Scheme and programmes under the SGUnited Jobs and Skills Package.

<sup>&</sup>lt;sup>2</sup> "Residents" refer to Singapore Citizens and Permanent Residents.

In 3Q 2020, the Employment Diffusion index<sup>3</sup> (EDI) for residents rose to 64.0, indicating that the increase in resident employment was spread more broadly across industries. The EDI declined for non-residents to 8.4, indicating that the non-resident employment contractions were also more widespread across industries. The further away the EDI is from the mid-point, i.e. 50, the more widespread these expansions or contractions are.