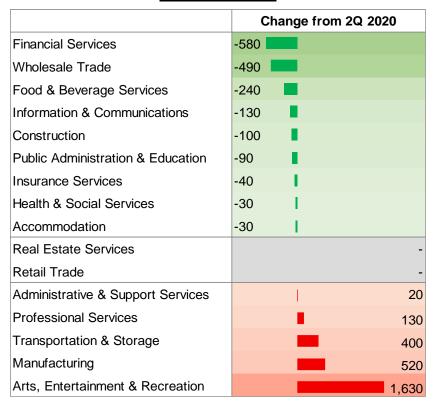

The industries which registered the largest increase in total employment in 3Q 2020 were *Public Administration & Education* (6,300), *Food & Beverage Services* (5,700, reversing two consecutive quarters of decline), *Health & Social Services* (3,600) and *Information & Communications* (1,900). In these industries, resident employment grew strongly, while non-resident employment declined.

During the same period, the sectors with sharper declines in total employment were *Construction* (-16,700), *Manufacturing* (-15,000), *Arts, Entertainment & Recreation* (-4,400), *Transportation & Storage* (-3,400) and *Administrative & Support Services* (-3,000). The contraction in these industries were a result of declines in non-resident employment, with the exception of *Arts, Entertainment & Recreation* where both resident and non-resident employment contracted.

# **Employment**

|                                   | Change from June 2020 |
|-----------------------------------|-----------------------|
| Public Administration & Education | 6,300                 |
| Food & Beverage Services          | 5,700                 |
| Health & Social Services          | 3,600                 |
| Information & Communications      | 1,900                 |
| Insurance Services                | <b>l</b> 400          |
| Retail Trade                      | l 300                 |
| Professional Services             | 200                   |
| Financial Services                | 100                   |
| Wholesale Trade                   | -1,700                |
| Accommodation                     | -1,900                |
| Real Estate Services              | -1,900                |
| Administrative & Support Services | -3,000                |
| Transportation & Storage          | -3,400                |
| Arts, Entertainment & Recreation  | -4,400                |
| Manufacturing                     | -15,000               |
| Construction                      | -16,700               |