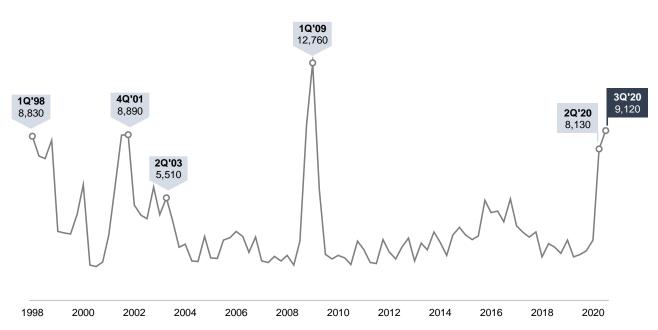

# Retrenchment

The number of retrenchments rose in 3Q 2020 (9,120) compared to 2Q 2020 (8,130). This was due to higher retrenchments in *Arts, Entertainment & Recreation* and *Air Transport* related industries. However, retrenchments declined in other sectors such as *Financial Services*, *Wholesale Trade* and *Food & Beverage Services*.

Chart 7: Retrenchments

Source: Labour Market Survey, Manpower Research & Statistics Department, MOM

#### Retrenchments

Retrenchments rose in 3Q 2020 (9,120) compared to 2Q 2020 (8,130). This was due to Arts,
 Entertainment & Recreation and Air Transport related industries. On the other hand,
 retrenchments declined in other sectors such as Financial Services, Wholesale Trade and Food
 & Beverage Services.