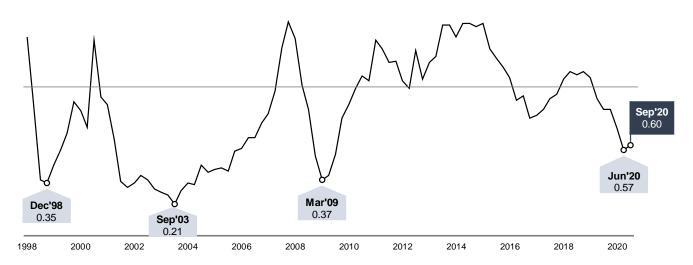

# **Job Vacancy**

Job vacancies rose for the first time in 2020, boosting the ratio of job vacancies to unemployed persons

Ratio of job vacancies to unemployed persons, seasonally adjusted

#### Job Vacancies

- The number of job vacancies rose for the first time in 2020. As a result, the job vacancies to unemployed persons ratio rose from 0.57 in June 2020 to 0.60 in September 2020 (seasonally adjusted).

# **Job Vacancy**

The number of job vacancies rose for the first time in 2020. There were 49,600 job vacancies in September 2020 (seasonally adjusted), up from the decade low of 42,400 in June 2020. As a result, the ratio of job vacancies to unemployed persons rose over the quarter from 0.57 in June 2020 to 0.60 in September 2020.