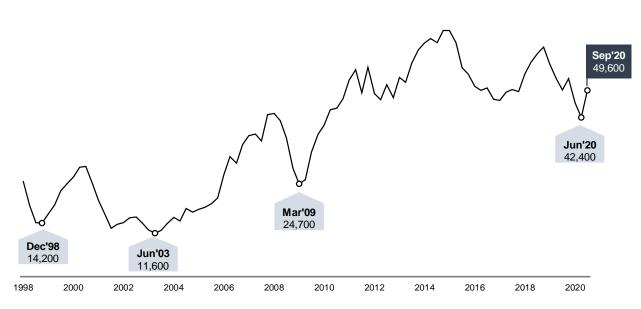

# **Job Vacancy**

The number of job vacancies rose for the first time in 2020. There were 49,600 job vacancies in September 2020 (seasonally adjusted), up from the decade low of 42,400 in June 2020. As a result, the ratio of job vacancies to unemployed persons rose over the quarter from 0.57 in June 2020 to 0.60 in September 2020.

Chart 12: Job Vacancy (Seasonally Adjusted)

Source: Labour Market Survey, Manpower Research & Statistics Department, MOM

Note: Before 2006, the survey covers private establishments with at least 25 employees. From 2006 onwards, the survey also includes the public sector comprising government ministries, organs of state and statutory boards.