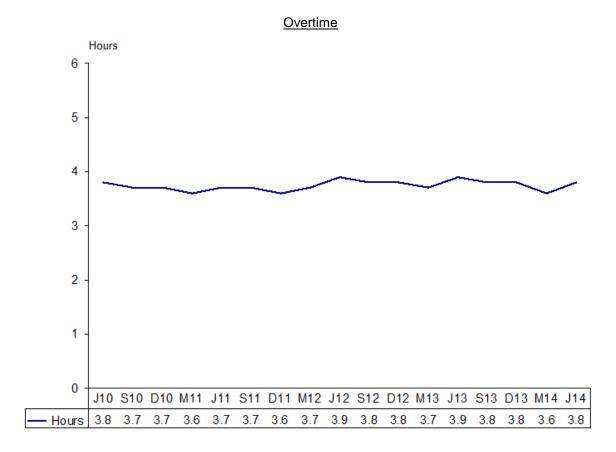

## Paid hours worked per employee rose slightly

The average total weekly paid hours worked per employee inched up to 46.1 hours in June 2014 from 45.9 hours a quarter ago, reflecting a longer paid overtime from 3.6 to 3.8 hours.