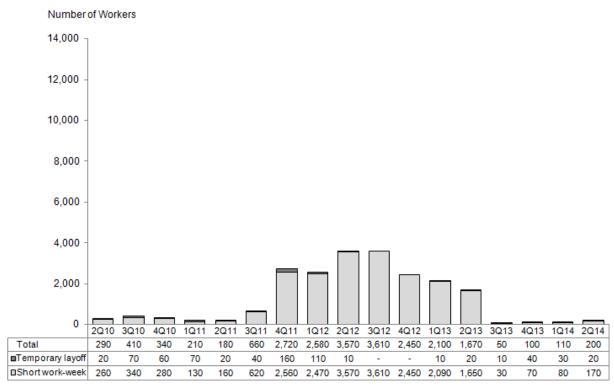

# Workers on short work-week/temporary layoff still substantially lower than in the same period last year, despite increasing for the third consecutive quarter

The number of workers on short work-week or temporary layoff rose for the third consecutive quarter to 200 in the second quarter of 2014. Nevertheless, this was still substantially lower than the 1,670 in the second quarter of 2013.

Chart 8: Number Of Workers On Short Work-week Or Temporary Layoff

<sup>-:</sup> nil or negligible.