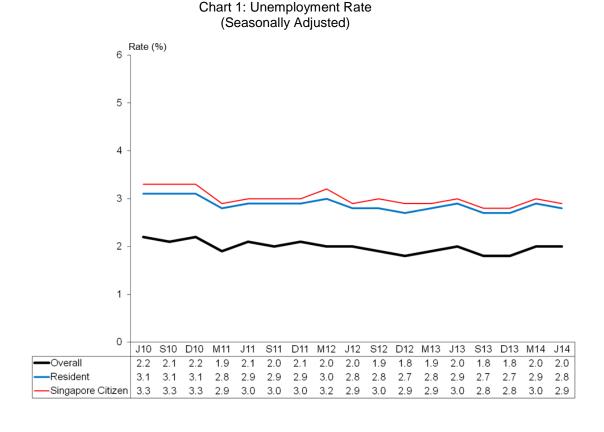

## **Unemployment remained low**

The overall seasonally adjusted unemployment was stable over the quarter at 2.0% in June 2014, while the rate improved slightly for residents from 2.9% to 2.8% and citizens from 3.0% to 2.9%. An estimated 81,800 residents, including 72,700 Singapore citizens, were unemployed in June 2014. The seasonally adjusted figures were 60,900 for residents and 54,500 for citizens.

1

On a non-seasonally adjusted basis, the resident unemployment rate improved from 3.9% in June 2013 to 3.7% in June 2014. The improvement was driven by residents with secondary or lower qualifications, and diploma & professional qualification holders while the unemployment rate for degree holders rose, after improving over the year in the previous two quarters. Reflecting their large composition in the resident labour force, one in three (33% or 27,200) unemployed residents in June 2014 were degree holders, surpassing other educational groups.

Unemployment rate for all age groups improved over the year. Reflecting an ageing labour force, mature residents aged 40 & over formed the largest share among the unemployed residents in June 2014 at 45% (or 36,700), even though their unemployment rate was below the resident average.<sup>1</sup>