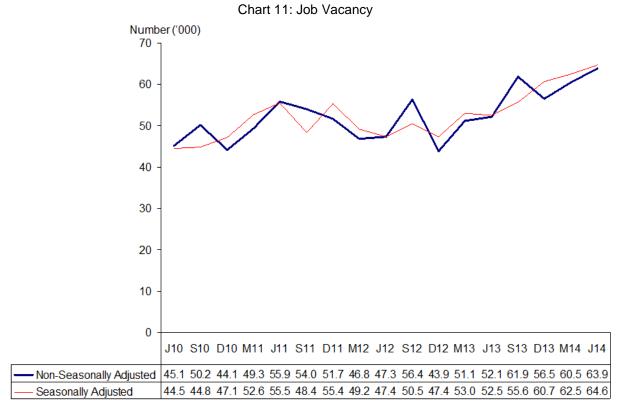

# **Job Vacancy**

## More job openings available for job seekers

Job openings increased in June 2014. The seasonally adjusted job vacancies climbed by 3.3% in June 2014, after moderating in March 2014 (3.0%), from September (5.8%) and December 2013 (9.2%). On a non-seasonally adjusted basis, there were more vacancies in June 2014 (63,900 or 3.1% of manpower demand) compared to a year ago (52,100 or 2.6%).

Openings were available across the skill levels in June 2014. 29,100 or 45% of the vacancies were for professionals, managers, executives and technicians (PMETs) and 34,800 or 55% were for non-PMETs. The latter comprised 17,800 (or 28%) openings for clerical, services & sales workers and 17,000 (or 27%) for production, transport operators, cleaners & labourers.