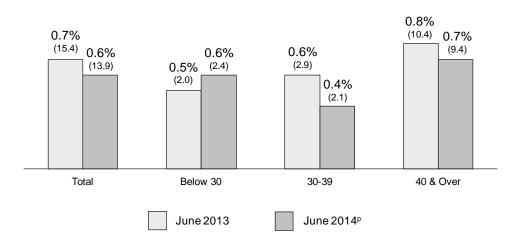

## Long-term unemployment improved over the year

Long-term unemployment improved over the year. 13,900 residents making up 0.6% of the resident labour force had been looking for work for at least 25 weeks in June 2014, down from 15,400 or 0.7% a year ago. The share of long-term unemployed among resident job seekers also decreased from 19% to 17% over the year, as the number of long-term unemployed residents fell at a faster pace than the number of unemployed residents.

<sup>&</sup>lt;sup>a</sup> June 2007 data have been adjusted based on latest revised population estimates from DOS to facilitate comparisons with June 2008 onwards.

Similar to the unemployment rate, the long-term unemployment rate improved for residents with secondary or lower qualifications and diploma & professional qualification holders, but increased for degree holders. The latter made up four in ten (41% or 5,700) of the long-term unemployed residents in June 2014.

Residents in their 30s and older experienced improvement in long-term unemployment rate over the year, which more than offset the increase for younger residents aged below 30. Notwithstanding their improvement, mature residents aged 40 & over still had higher long-term unemployment rate than younger residents. Coupled with their high representation in the resident labour force, mature residents formed around two-thirds (68% or 9,400) of the long-term unemployed residents in June 2014.