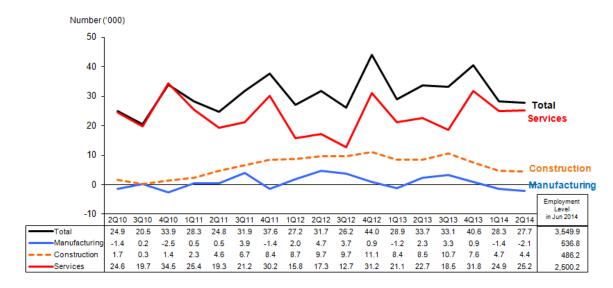

## **Employment growth moderated**

Total employment grew by 27,700 in the second quarter of 2014, moderating from the growth of 33,700 in the same quarter last year, but broadly comparable to the 28,300 in the first quarter of 2014. This brought total employment to 3,549,900 in June 2014, which was 3.8% higher than a year ago. This year-on-year rate of growth in total employment moderated from 4.0% a quarter ago.

Services (25,200) continued to drive employment growth in the second quarter this year, especially in community, social & personal services (5,800), administrative & support services (5,300) and professional services (4,000). Construction employment rose by 4,400, while manufacturing shed 2,100 workers.

Table 1: Total Employment Change By Industry

In Thousands

|                                       |      | Q    | Employment |      |      |      |                     |
|---------------------------------------|------|------|------------|------|------|------|---------------------|
| Industry                              |      | 20   | 13         |      | 20   | 14   | Employment<br>Level |
|                                       | 1Q   | 2Q   | 3Q         | 4Q   | 1Q   | 2Q   | in Jun 2014         |
| Total                                 | 28.9 | 33.7 | 33.1       | 40.6 | 28.3 | 27.7 | 3,549.9             |
| Manufacturing                         | -1.2 | 2.3  | 3.3        | 0.9  | -1.4 | -2.1 | 536.8               |
| Construction                          | 8.4  | 8.5  | 10.7       | 7.6  | 4.7  | 4.4  | 486.2               |
| Services                              | 21.1 | 22.7 | 18.5       | 31.8 | 24.9 | 25.2 | 2,500.2             |
| Wholesale & Retail Trade              | 2.6  | -1.1 | 3.2        | 8.4  | 2.3  | 2.0  | 484.0               |
| Transportation & Storage              | 2.5  | 3.6  | 1.4        | 1.3  | 1.9  | 2.6  | 231.0               |
| Accommodation & Food Services         | -0.1 | 2.2  | 1.1        | 6.6  | -0.1 | 1.1  | 227.7               |
| Information & Communications          | 1.5  | 4.6  | 1.1        | 0.9  | 1.0  | 1.4  | 115.9               |
| Financial & Insurance Services        | 1.9  | -1.3 | 2.2        | 1.9  | 2.4  | 1.3  | 191.4               |
| Real Estate Services                  | 0.7  | -0.4 | -0.6       | 0.7  | 1.9  | 1.8  | 92.5                |
| Professional Services                 | 3.4  | 5.5  | 4.8        | 1.3  | 3.0  | 4.0  | 229.4               |
| Administrative & Support Services     | 2.2  | 4.9  | 1.2        | 3.2  | 1.9  | 5.3  | 194.5               |
| Community, Social & Personal Services | 6.3  | 5.0  | 4.3        | 7.5  | 10.7 | 5.8  | 733.8               |
| Others                                | 0.5  | 0.2  | 0.6        | 0.3  | 0.1  | 0.1  | 26.7                |