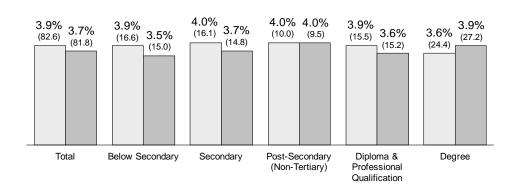

1

On a non-seasonally adjusted basis, the resident unemployment rate improved from 3.9% in June 2013 to 3.7% in June 2014. The improvement was driven by residents with secondary or lower qualifications, and diploma & professional qualification holders while the unemployment rate for degree holders rose, after improving over the year in the previous two quarters. Reflecting their large composition in the resident labour force, one in three (33% or 27,200) unemployed residents in June 2014 were degree holders, surpassing other educational groups.

### By Education

-

<sup>&</sup>lt;sup>1</sup> The unemployment rate for all residents was pulled up by the greater extent of job search among younger residents, many of whom are new entrants to the labour market and even after starting work tend to change jobs more frequently than those older.

## 7.3% 7.2% (29.0) (29.5) 3.9% 3.7% (82.6) (81.8) 3.2% 3.1% (81.8)3.0% 2.9% (16.2)(15.5)(37.4)(36.7)Below 30 30-39 40 & Over Total June 2013 June 2014<sup>p</sup>

By Age

Note: Figures in brackets refer to the number of unemployed in thousands. They may not add up to the total due to rounding.