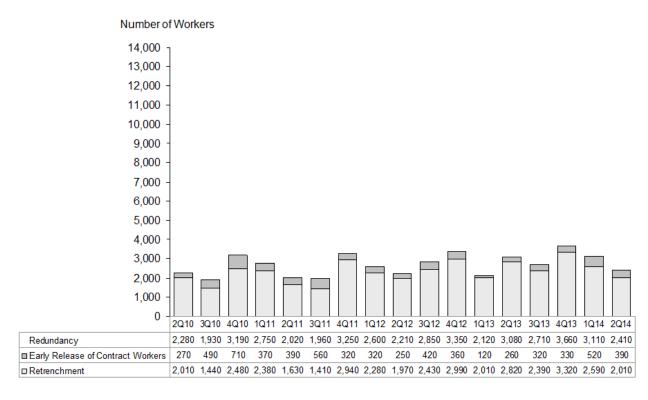

## Layoffs declined for second consecutive quarter

2,410 workers were made redundant in the second quarter of 2014. This was lower than the 3,110 workers laid off in the preceding quarter and 3,080 in the second quarter of 2013.

Redundancy declined from the preceding quarter across all major sectors. Services (1,420 or 59%) formed the majority of the layoffs in the second quarter, followed by manufacturing (710 or 29%) and construction (280 or 12%).

Chart 7: Redundancy