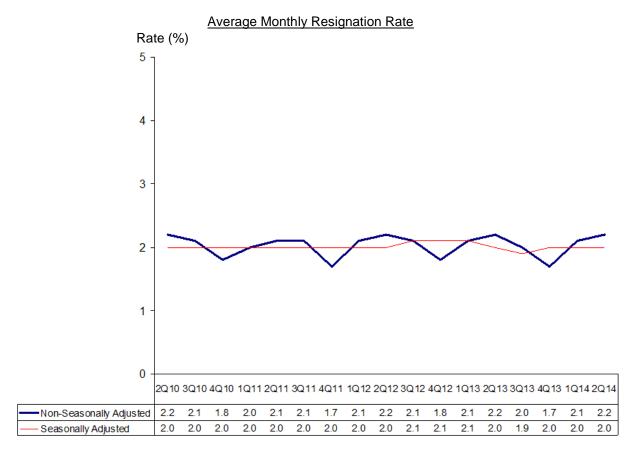

## Labour turnover held steady for third straight quarter

Labour turnover remained stable as the seasonally adjusted average monthly recruitment and resignation rates stayed at 2.6% and 2.0% respectively in the second quarter of 2014.

On a non-seasonally adjusted basis, the recruitment rate edged down by 0.2%-point over the year to 2.8% in the second quarter of 2014, while the resignation rate stayed at 2.2%.

**Average Monthly Recruitment Rate** Rate (%) 2 2Q10 3Q10 4Q10 1Q11 2Q11 3Q11 4Q11 1Q12 2Q12 3Q12 4Q12 1Q13 2Q13 3Q13 4Q13 1Q14 2Q14 2.9 3.0 2.6 3.0 2.8 Non-Seasonally Adjusted 2.6 2.8 3.0 2.8 2.8 2.8 2.7 2.6 Seasonally Adjusted 2.8 2.8 2.7 2.7 2.8 2.8 2.8 2.8 2.6 2.8 2.8 2.6 2.6