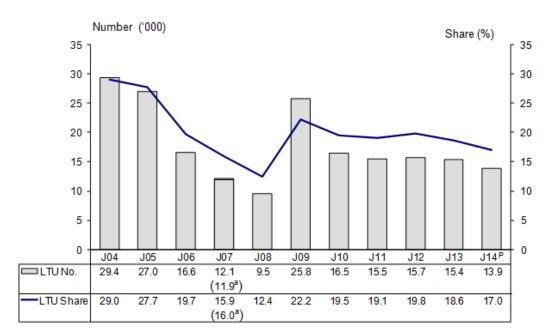

## Long-term unemployment improved over the year

Long-term unemployment improved over the year. 13,900 residents making up 0.6% of the resident labour force had been looking for work for at least 25 weeks in June 2014, down from 15,400 or 0.7% a year ago. The share of long-term unemployed among resident job seekers also decreased from 19% to 17% over the year, as the number of long-term unemployed residents fell at a faster pace than the number of unemployed residents.

0.6

Chart 3: Resident Long-Term Unemployment Rate (Non-Seasonally Adjusted)

Chart 4: Number And Share Of Resident Long-Term Unemployed (Non-Seasonally Adjusted)

J08

0.5

Source: Labour Force Survey, Manpower Research and Statistics Department, MOM, except data for June 2005 which were obtained from the General Household Survey conducted by the Department of Statistics, MTI.