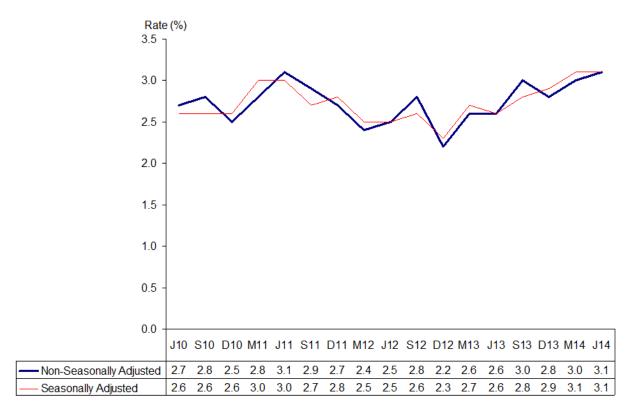

## More job openings available for job seekers

Job openings increased in June 2014. The seasonally adjusted job vacancies climbed by 3.3% in June 2014, after moderating in March 2014 (3.0%), from September (5.8%) and December 2013 (9.2%). On a non-seasonally adjusted basis, there were more vacancies in June 2014 (63,900 or 3.1% of manpower demand) compared to a year ago (52,100 or 2.6%).